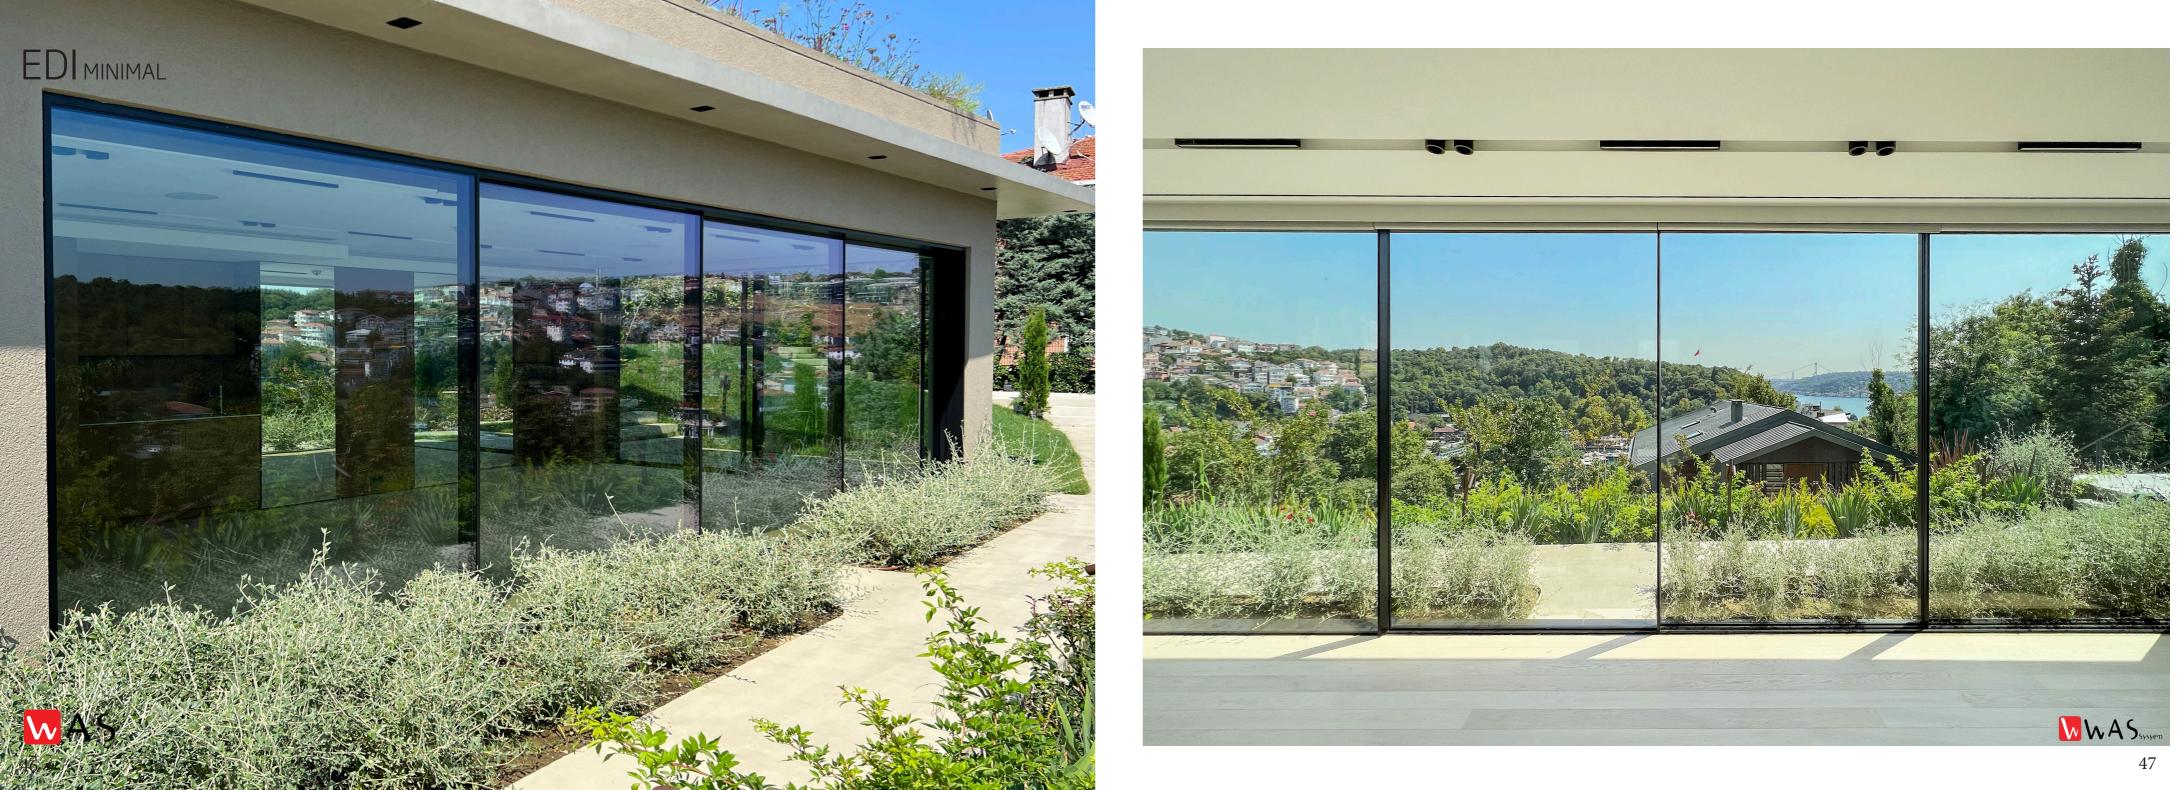

## EDI CLASSIC 30 MINIMAL SLIDING

- 18 mm VERTICAL SECTION
- 6.5 m2 SASH AREA
- 30 mm MAXIMUM GLAZING
- Insect Screen option
- Zero Treshold options
- Textured or satin paint

Edi Minimal is the thinnest section sliding system in the world with 18 mm middle vertical section.

It is designed to close magnificent spaces with increddible thin lines.

It provides a smooth water flow with the sill system that can be completely buried in the ground and the stainless steel water drainage system.

With the ball carrier system, the wings slide on the rails.

If you have a chance to create a parking area in your project, you can completely hide the sashes.

Today, it is one of the most important objects is window and door for modern houses.

# WAS EDI CLASSIC 30 MİNİMAL SLIDING DOOR

The meaining is bigger glass space and minimal sections with zero treshold. We love it also you love it!