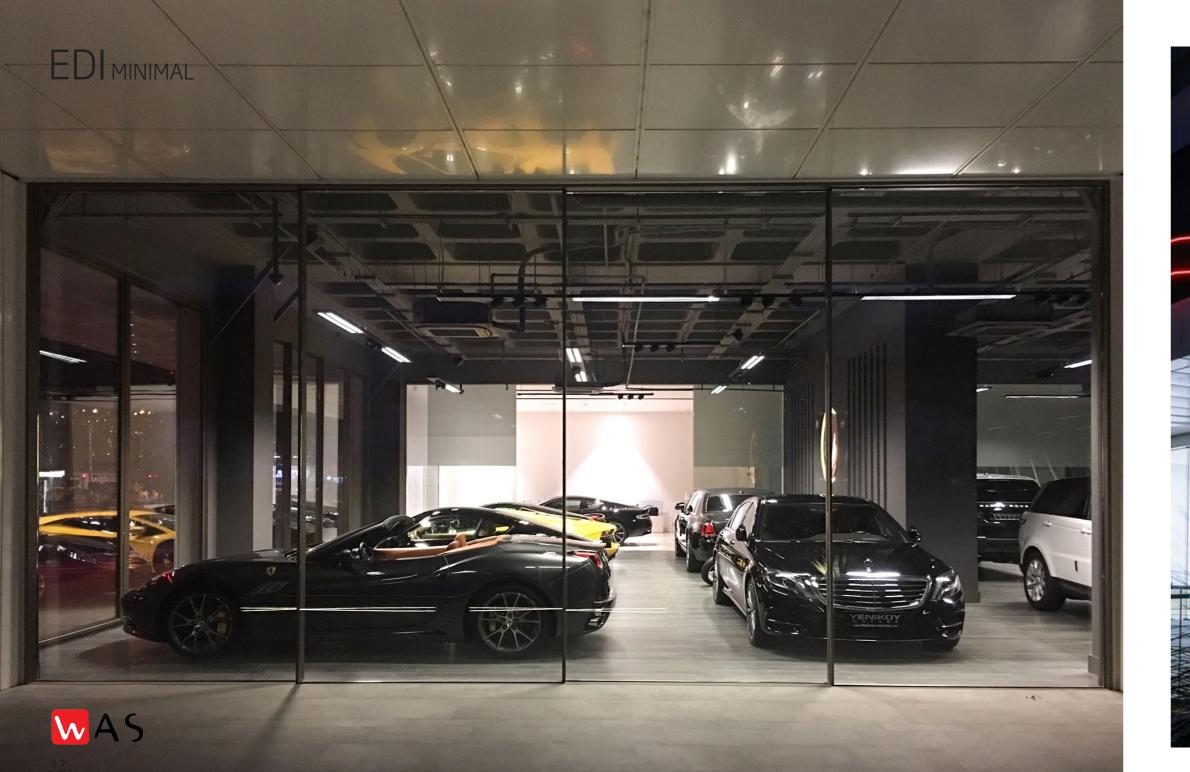

## EDI CLASSIC 30 MINIMAL SLIDING

- 18 mm VERTICAL SECTION
- 6.5 m2 SASH AREA
- 30 mm MAXIMUM GLAZING
- Insect Screen option
- Zero Treshold options
- Textured or satin paint

Edi Minimal is the thinnest section sliding system in the world with 18 mm middle vertical section.

It is designed to close magnificent spaces with increddible thin lines.

It provides a smooth water flow with the sill system that can be completely buried in the ground and the stainless steel water drainage system.

With the ball carrier system, the wings slide on the rails.

If you have a chance to create a parking area in your project, you can completely hide the sashes.

Today, it is one of the most important objects is window and door for modern houses.

# WAS EDI CLASSIC 30 MİNİMAL SLIDING DOOR

The meaining is bigger glass space and minimal sections with zero treshold. We love it also you love it!