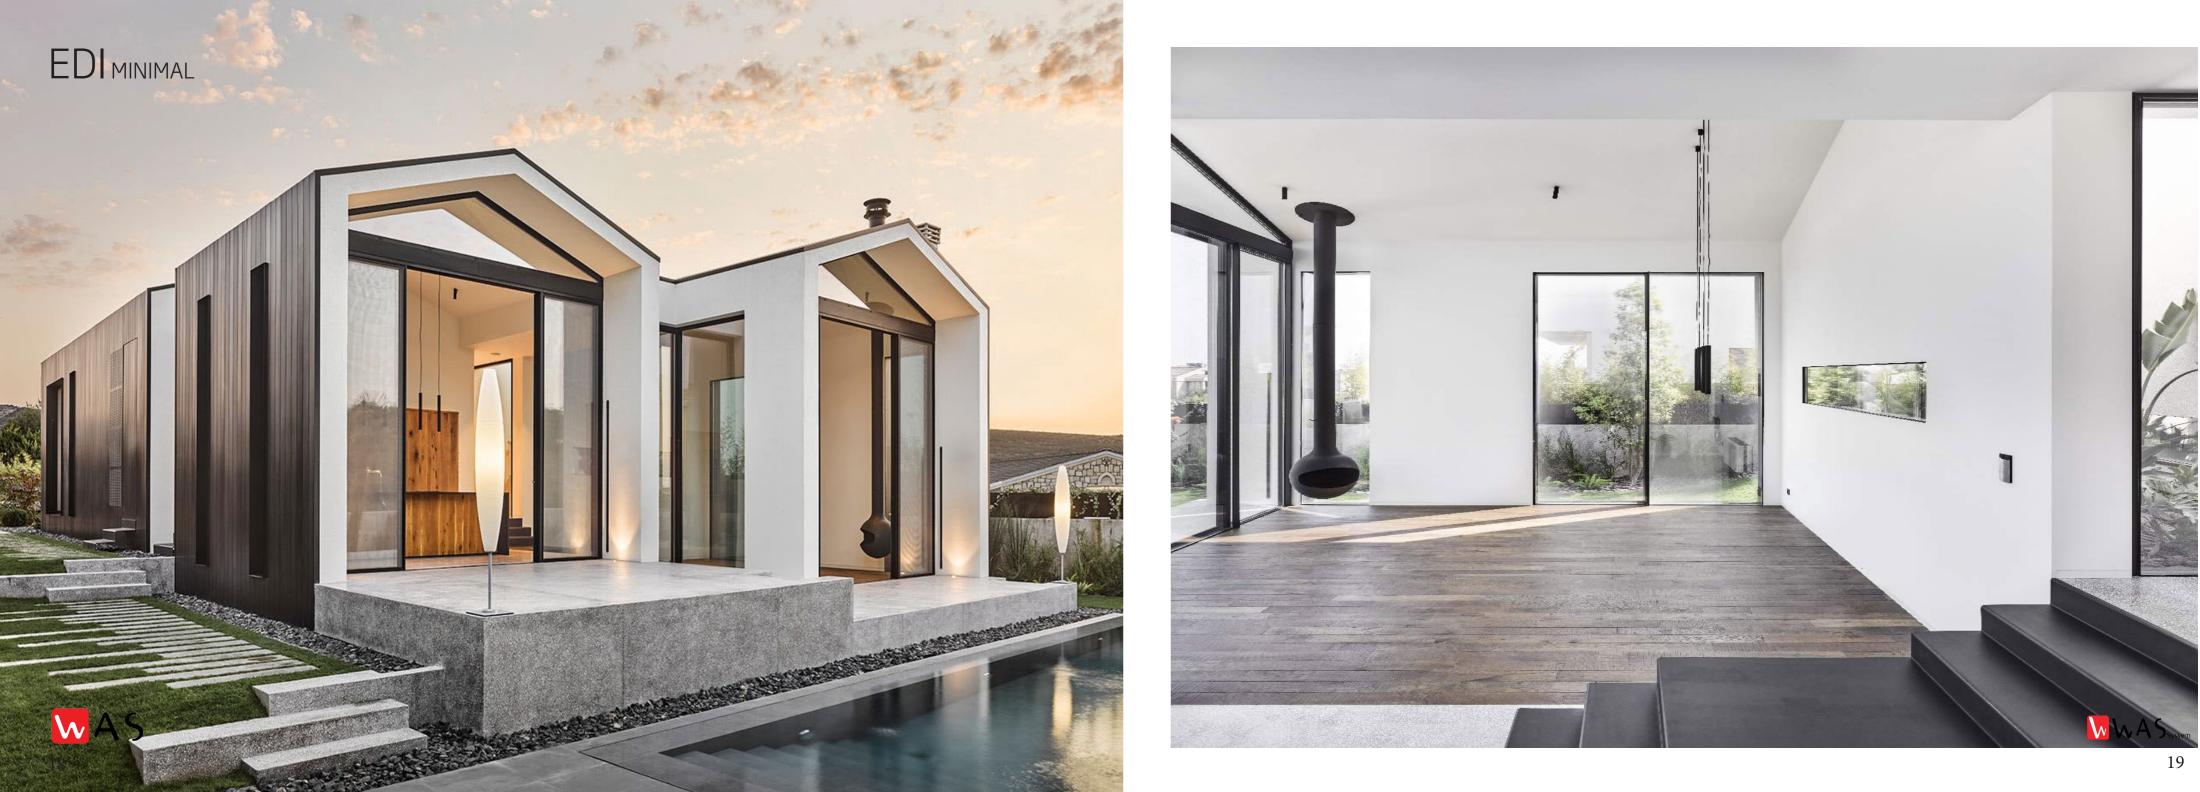

## EDI CLASSIC 30 MINIMAL SLIDING

- 18 mm VERTICAL SECTION
- 6.5 m2 SASH AREA
- 30 mm MAXIMUM GLAZING
- Insect Screen option
- Zero Treshold options
- Textured or satin paint

Edi Minimal is the thinnest section sliding system in the world with 18 mm middle vertical section.

It is designed to close magnificent spaces with increddible thin lines.

It provides a smooth water flow with the sill system that can be completely buried in the ground and the stainless steel water drainage system.

With the ball carrier system, the wings slide on the rails.

If you have a chance to create a parking area in your project, you can completely hide the sashes.

Today, it is one of the most important objects is window and door for modern houses.

# WAS EDI CLASSIC 30 MİNİMAL SLIDING DOOR

The meaining is bigger glass space and minimal sections with zero treshold. We love it also you love it!