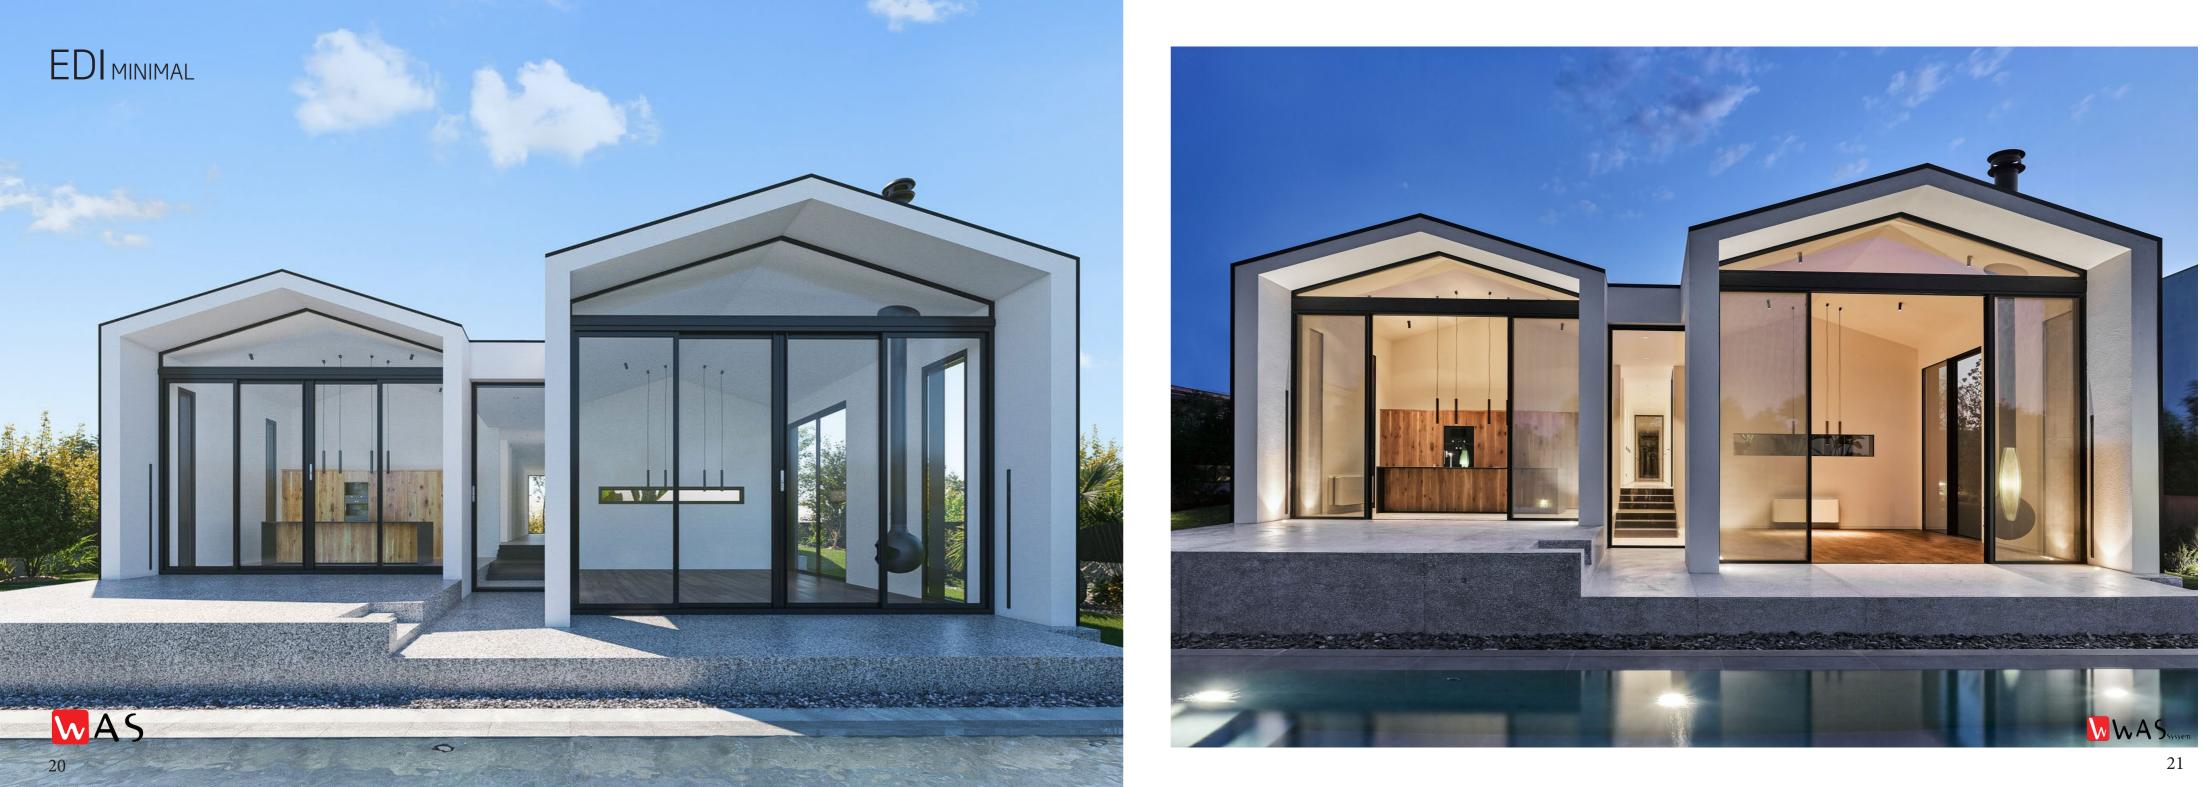

## EDI CLASSIC 30 MINIMAL SLIDING

- 18 mm VERTICAL SECTION
- 6.5 m2 SASH AREA
- 30 mm MAXIMUM GLAZING
- Insect Screen option
- Zero Treshold options
- Textured or satin paint

Edi Minimal is the thinnest section sliding system in the world with 18 mm middle vertical section.

It is designed to close magnificent spaces with increddible thin lines.

It provides a smooth water flow with the sill system that can be completely buried in the ground and the stainless steel water drainage system.

With the ball carrier system, the wings slide on the rails.

If you have a chance to create a parking area in your project, you can completely hide the sashes.

Today, it is one of the most important objects is window and door for modern houses.

# WAS EDI CLASSIC 30 MİNİMAL SLIDING DOOR

The meaining is bigger glass space and minimal sections with zero treshold. We love it also you love it!