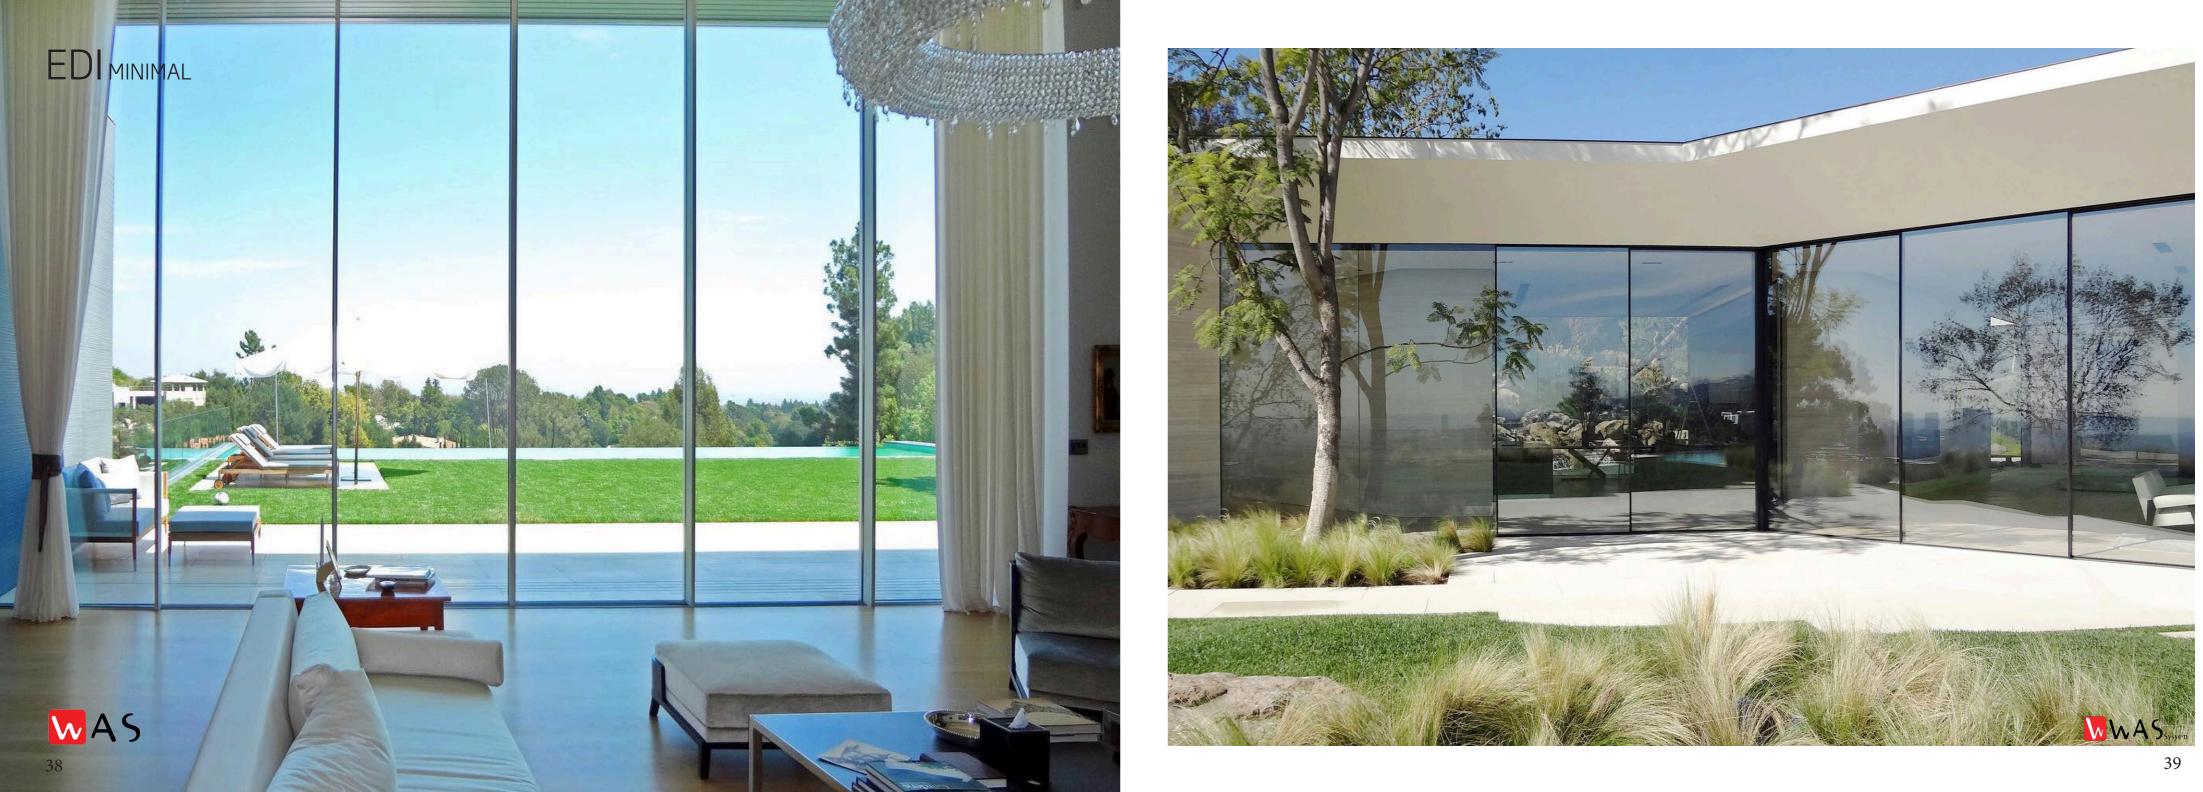

## EDI CLASSIC 30 MINIMAL SLIDING

- 18 mm VERTICAL SECTION
- 6.5 m2 SASH AREA
- 30 mm MAXIMUM GLAZING
- Insect Screen option
- Zero Treshold options
- Textured or satin paint

Edi Minimal is the thinnest section sliding system in the world with 18 mm middle vertical section.

It is designed to close magnificent spaces with increddible thin lines.

It provides a smooth water flow with the sill system that can be completely buried in the ground and the stainless steel water drainage system.

With the ball carrier system, the wings slide on the rails.

If you have a chance to create a parking area in your project, you can completely hide the sashes.

Today, it is one of the most important objects is window and door for modern houses.

# WAS EDI CLASSIC 30 MİNİMAL SLIDING DOOR

The meaining is bigger glass space and minimal sections with zero treshold. We love it also you love it!