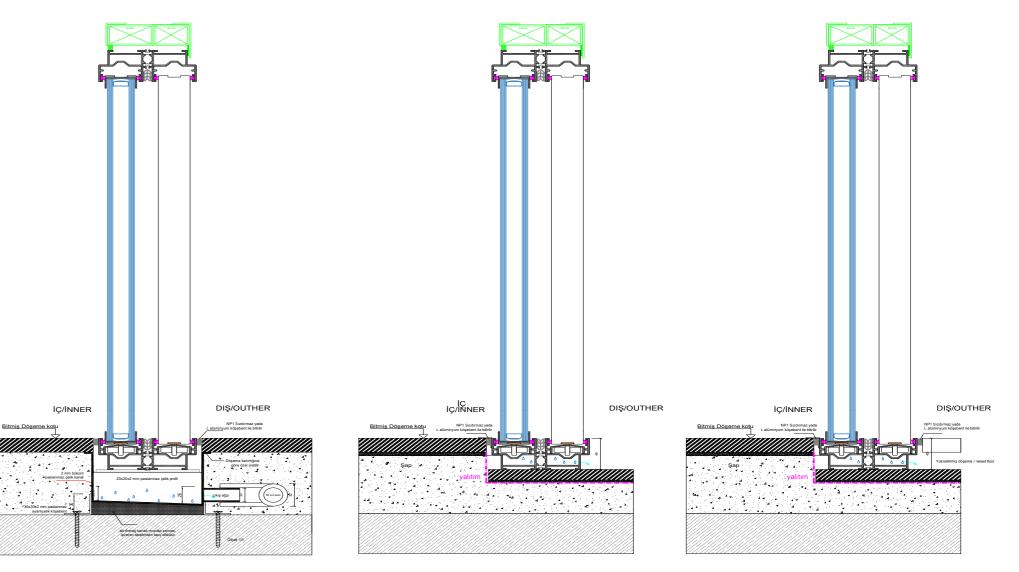

### TRESHOLD TYPES

Different types of treshold

ZERO TRESHOLD İÇ-DIŞ HEMYÜZ ZEMİN

**INNER ZERO** İÇ HEMYÜZ ZEMİN DIŞ DÜŞÜK DÖŞEME

RAİSED FLOOR ZERO TRESHOLD RAİSED FLOOR ZENCE II DIŞ YÜKSELTİLMİŞ DÖŞEM

MARRIER MARRIER MARRIER MARRIER