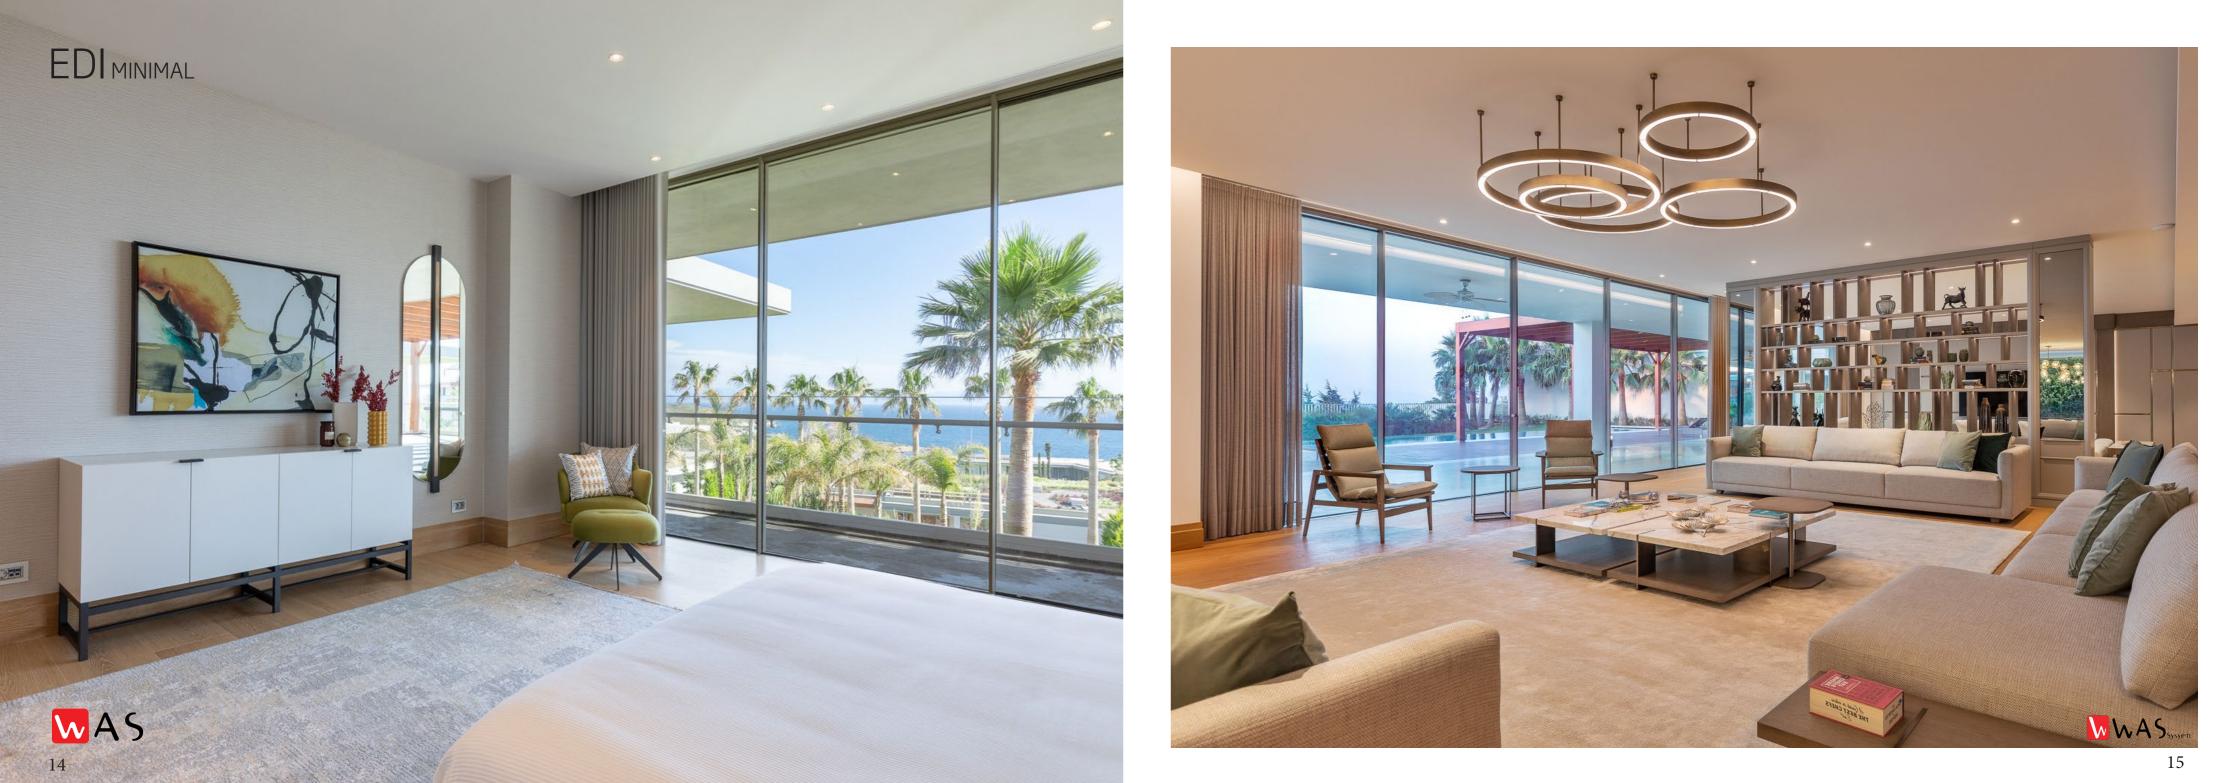

## EDI CLASSIC 30 MINIMAL SLIDING

- 18 mm VERTICAL SECTION
- 6.5 m2 SASH AREA
- 30 mm MAXIMUM GLAZING
- Insect Screen option
- Zero Treshold options
- Textured or satin paint

Edi Minimal is the thinnest section sliding system in the world with 18 mm middle vertical section.

It is designed to close magnificent spaces with increddible thin lines.

It provides a smooth water flow with the sill system that can be completely buried in the ground and the stainless steel water drainage system.

# WAS EDI CLASSIC 30 MİNİMAL SLIDING DOOR

The meaining is bigger glass space and minimal sections with zero treshold. We love it also you love it!