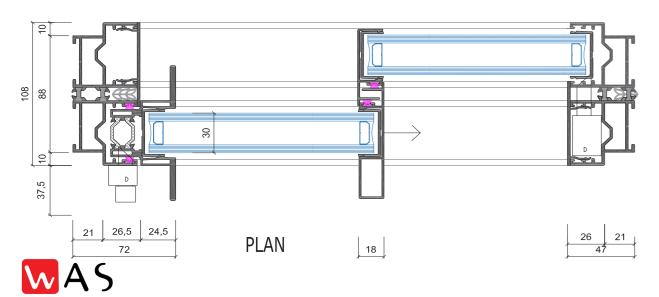

# DETAILS & PERFORMANCE

Plan and section details metric system - mm.

CE Performance Report

Report No :20/0I-A013-B1 : PfB GmbH & Co. Prüfzentrum für Bauelemente KG AG Reporter

| Air Permeability | : 4      | EN 1026 - 600 PA |
|------------------|----------|------------------|
| Water tigtness   | :5A      | EN 1027 - 600 PA |
| Res. wind load   | : C3 /BS | EN12211          |