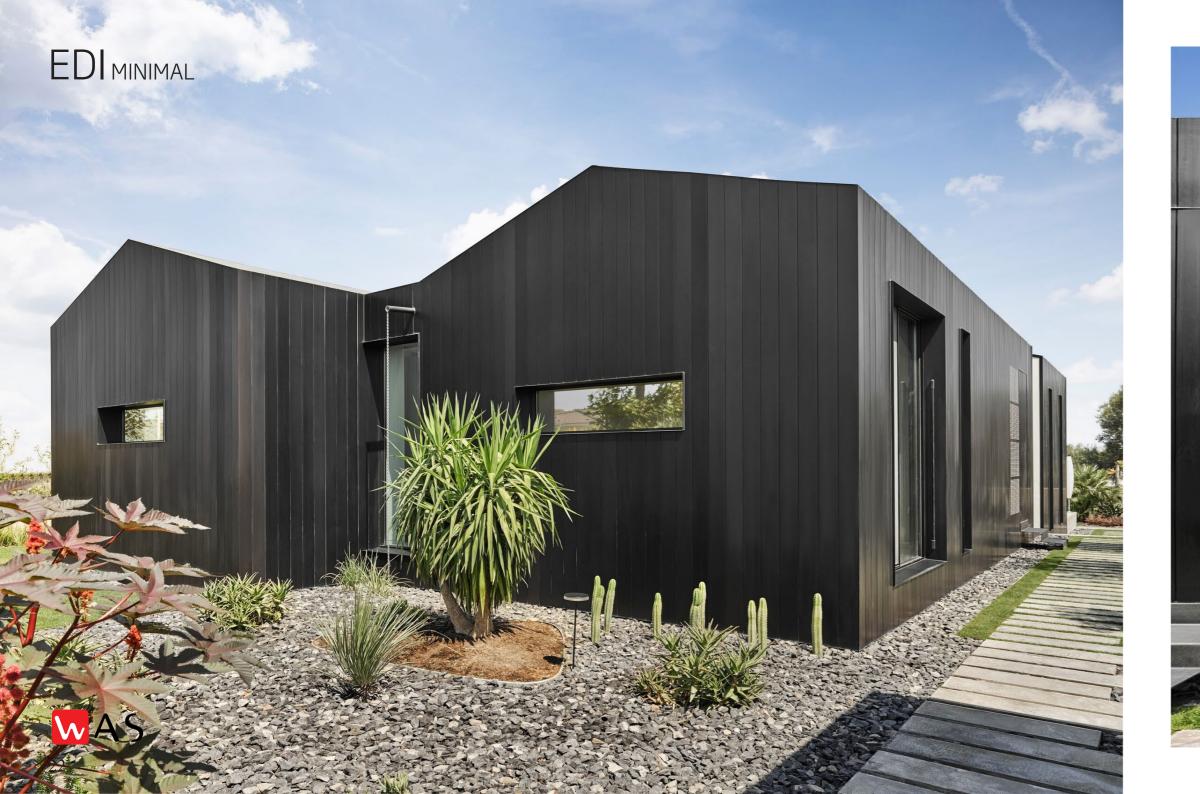

## EDI CLASSIC 30 MINIMAL SLIDING

- 18 mm VERTICAL SECTION
- 6.5 m2 SASH AREA
- 30 mm MAXIMUM GLAZING
- Insect Screen option
- Zero Treshold options
- Textured or satin paint

Edi Minimal is the thinnest section sliding system in the world with 18 mm middle vertical section.

It is designed to close magnificent spaces with increddible thin lines.

It provides a smooth water flow with the sill system that can be completely buried in the ground and the stainless steel water drainage system.

With the ball carrier system, the wings slide on the rails.

If you have a chance to create a parking area in your project, you can completely hide the sashes.

Today, it is one of the most important objects is window and door for modern houses.

# WAS EDI CLASSIC 30 MİNİMAL SLIDING DOOR

The meaining is bigger glass space and minimal sections with zero treshold. We love it also you love it!