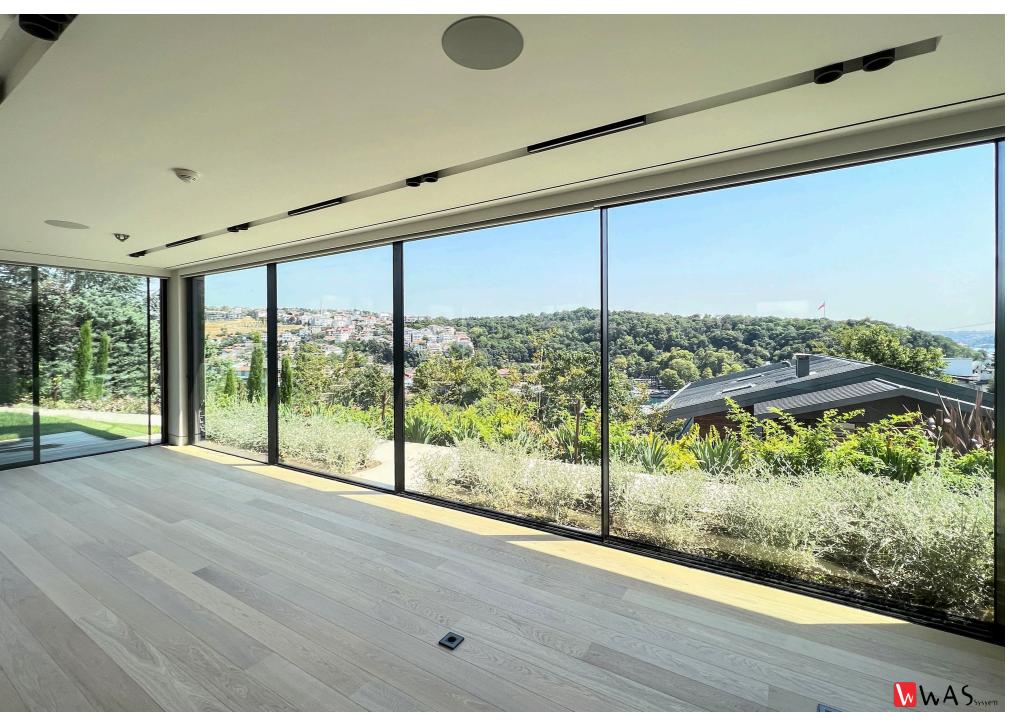

## EDI CLASSIC 30 MINIMAL SLIDING

- 18 mm VERTICAL SECTION
- 6.5 m2 SASH AREA
- 30 mm MAXIMUM GLAZING
- Insect Screen option
- Zero Treshold options
- Textured or satin paint

Edi Minimal is the thinnest section sliding system in the world with 18 mm middle vertical section.

It is designed to close magnificent spaces with increddible thin lines.

It provides a smooth water flow with the sill system that can be completely buried in the ground and the stainless steel water drainage system.

With the ball carrier system, the wings slide on the rails.

If you have a chance to create a parking area in your project, you can completely hide the sashes.

Today, it is one of the most important objects is window and door for modern houses.

# WAS EDI CLASSIC 30 MİNİMAL SLIDING DOOR

The meaining is bigger glass space and minimal sections with zero treshold. We love it also you love it!