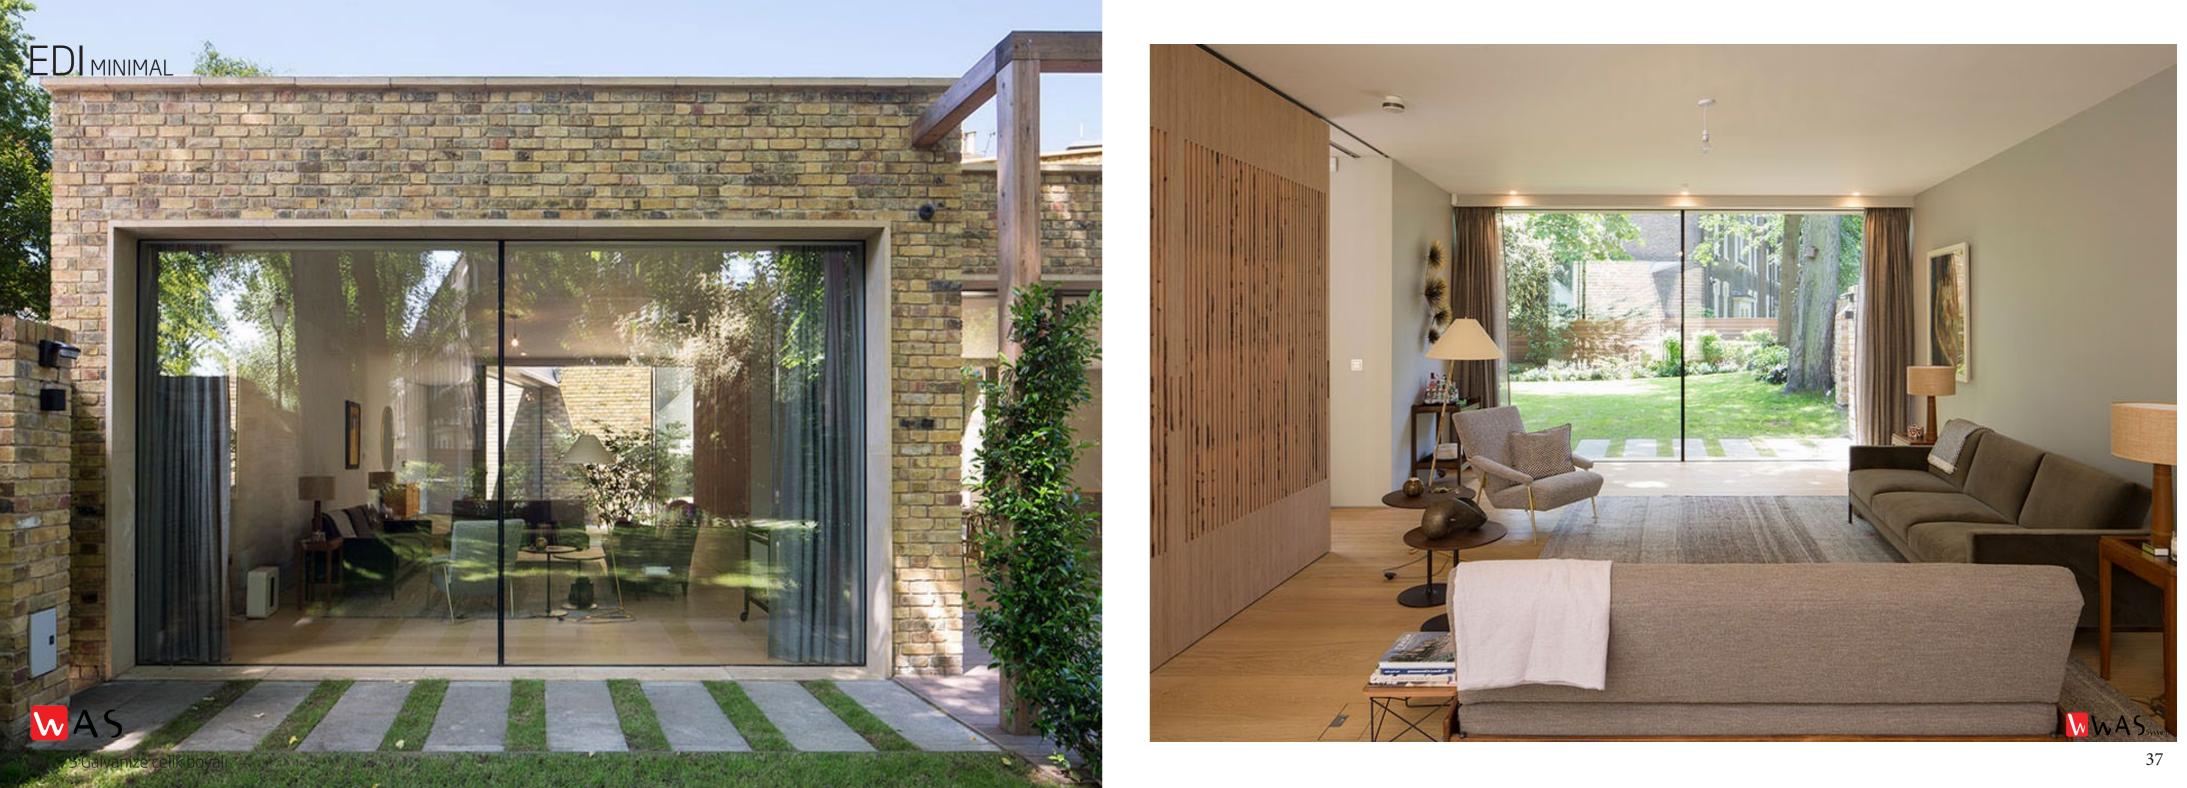

## EDI CLASSIC 30 MINIMAL SLIDING

- 18 mm VERTICAL SECTION
- 6.5 m2 SASH AREA
- 30 mm MAXIMUM GLAZING
- Insect Screen option
- Zero Treshold options
- Textured or satin paint

Edi Minimal is the thinnest section sliding system in the world with 18 mm middle vertical section.

It is designed to close magnificent spaces with increddible thin lines.

It provides a smooth water flow with the sill system that can be completely buried in the ground and the stainless steel water drainage system.

With the ball carrier system, the wings slide on the rails.

If you have a chance to create a parking area in your project, you can completely hide the sashes.

Today, it is one of the most important objects is window and door for modern houses.

# WAS EDI CLASSIC 30 MİNİMAL SLIDING DOOR

The meaining is bigger glass space and minimal sections with zero treshold. We love it also you love it!