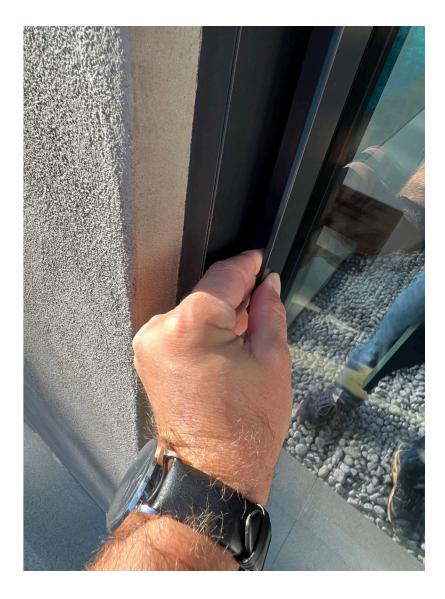

## EDI CLASSIC 30 MINIMAL SLIDING

- 18 mm VERTICAL SECTION
- 6.5 m2 SASH AREA
- 30 mm MAXIMUM GLAZING
- Insect Screen option
- Zero Treshold options
- Textured or satin paint

Edi Minimal is the thinnest section sliding system in the world with 18 mm middle vertical section.

It is designed to close magnificent spaces with increddible thin lines.

It provides a smooth water flow with the sill system that can be completely buried in the ground and the stainless steel water drainage system.

With the ball carrier system, the wings slide on the rails.

If you have a chance to create a parking area in your project, you can completely hide the sashes.

Today, it is one of the most important objects is window and door for modern houses.