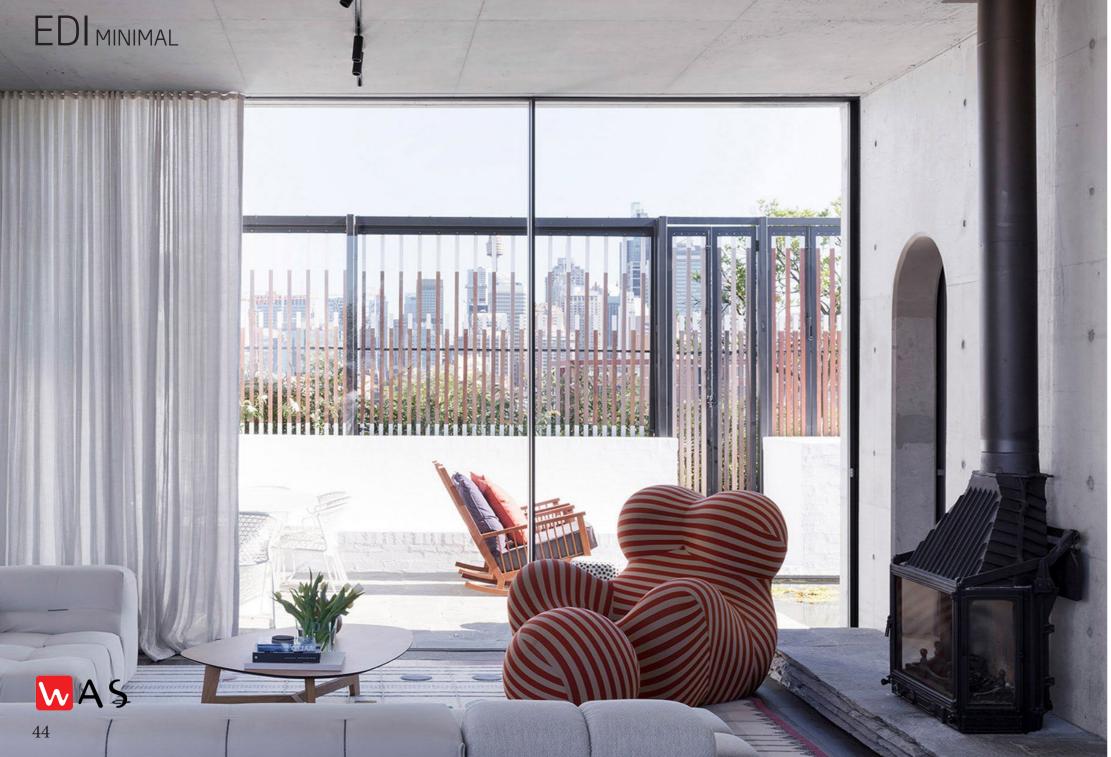

## EDI CLASSIC 30 MINIMAL SLIDING

- 18 mm VERTICAL SECTION
- 6.5 m2 SASH AREA
- 30 mm MAXIMUM GLAZING
- Insect Screen option
- Zero Treshold options
- Textured or satin paint

Edi Minimal is the thinnest section sliding system in the world with 18 mm middle vertical section.

It is designed to close magnificent spaces with increddible thin lines.

It provides a smooth water flow with the sill system that can be completely buried in the ground and the stainless steel water drainage system.

With the ball carrier system, the wings slide on the rails.

If you have a chance to create a parking area in your project, you can completely hide the sashes.

Today, it is one of the most important objects is window and door for modern houses.

# WAS EDI CLASSIC 30 MİNİMAL SLIDING DOOR

The meaining is bigger glass space and minimal sections with zero treshold. We love it also you love it!