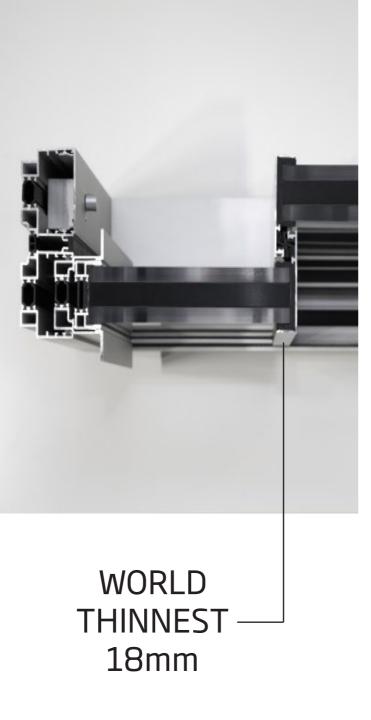

#### El M Sl - 18 - 6.2 - 30 - ins

## EDI CLASSIC 30 MINIMAL SLIDING

- 18 mm VERTICAL SECTION
- 6.5 m2 SASH AREA
- 30 mm MAXIMUM GLAZING
- Insect Screen option
- Zero Treshold options
- Textured or satin paint

Edi Minimal is the thinnest section sliding system in the world with 18 mm middle vertical section.