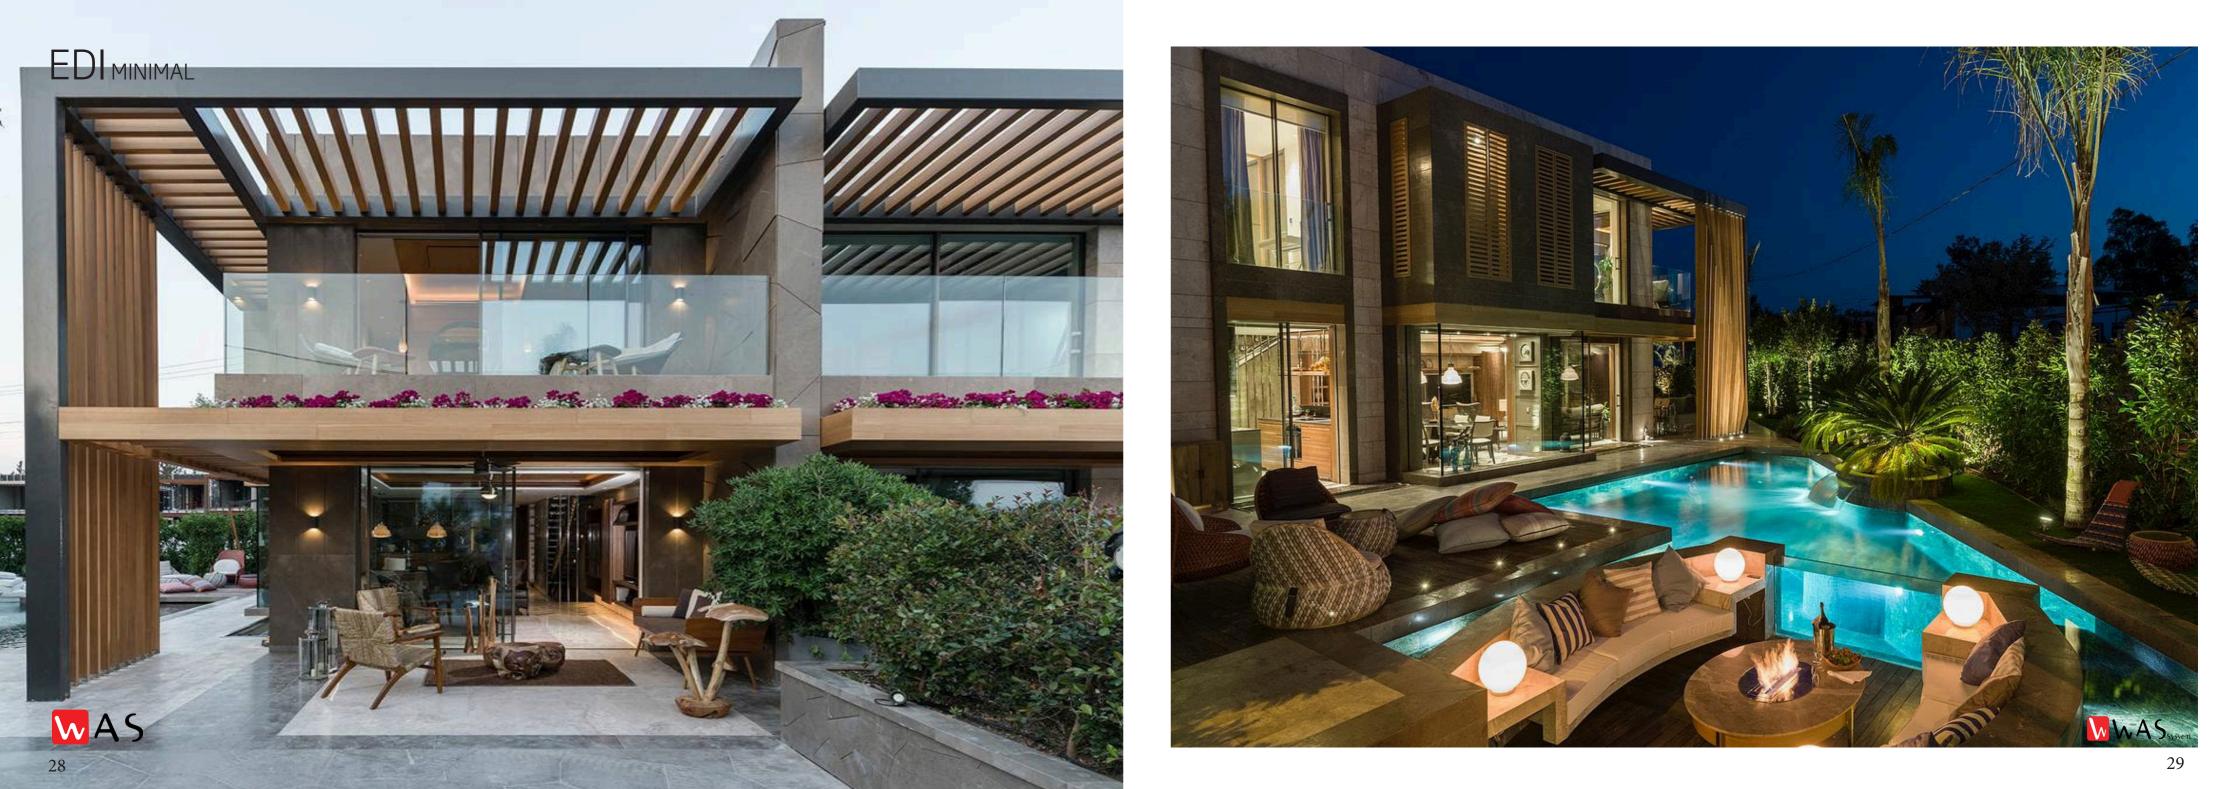

## EDI CLASSIC 30 MINIMAL SLIDING

- 18 mm VERTICAL SECTION
- 6.5 m2 SASH AREA
- 30 mm MAXIMUM GLAZING
- Insect Screen option
- Zero Treshold options
- Textured or satin paint

Edi Minimal is the thinnest section sliding system in the world with 18 mm middle vertical section.

It is designed to close magnificent spaces with increddible thin lines.

It provides a smooth water flow with the sill system that can be completely buried in the ground and the stainless steel water drainage system.

With the ball carrier system, the wings slide on the rails.

If you have a chance to create a parking area in your project, you can completely hide the sashes.

Today, it is one of the most important objects is window and door for modern houses.

# WAS EDI CLASSIC 30 MİNİMAL SLIDING DOOR

The meaining is bigger glass space and minimal sections with zero treshold. We love it also you love it!