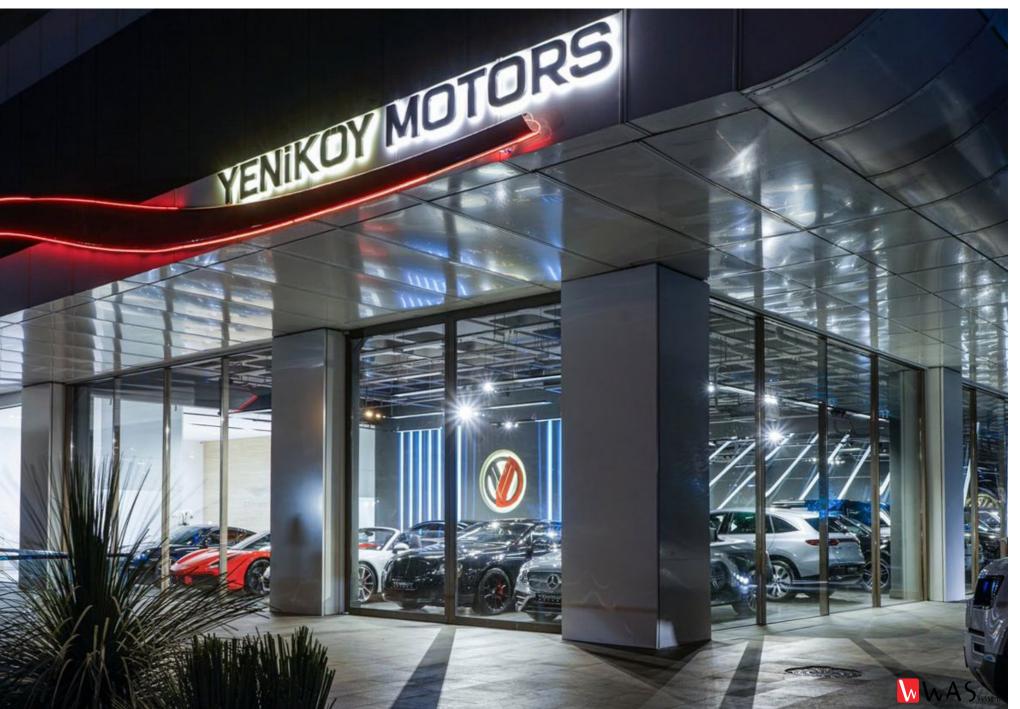

## EDI CLASSIC 30 MINIMAL SLIDING

- 18 mm VERTICAL SECTION
- 6.5 m2 SASH AREA
- 30 mm MAXIMUM GLAZING
- Insect Screen option
- Zero Treshold options
- Textured or satin paint

Edi Minimal is the thinnest section sliding system in the world with 18 mm middle vertical section.

It is designed to close magnificent spaces with increddible thin lines.

It provides a smooth water flow with the sill system that can be completely buried in the ground and the stainless steel water drainage system.

With the ball carrier system, the wings slide on the rails.

If you have a chance to create a parking area in your project, you can completely hide the sashes.

Today, it is one of the most important objects is window and door for modern houses.

# WAS EDI CLASSIC 30 MİNİMAL SLIDING DOOR

The meaining is bigger glass space and minimal sections with zero treshold. We love it also you love it!