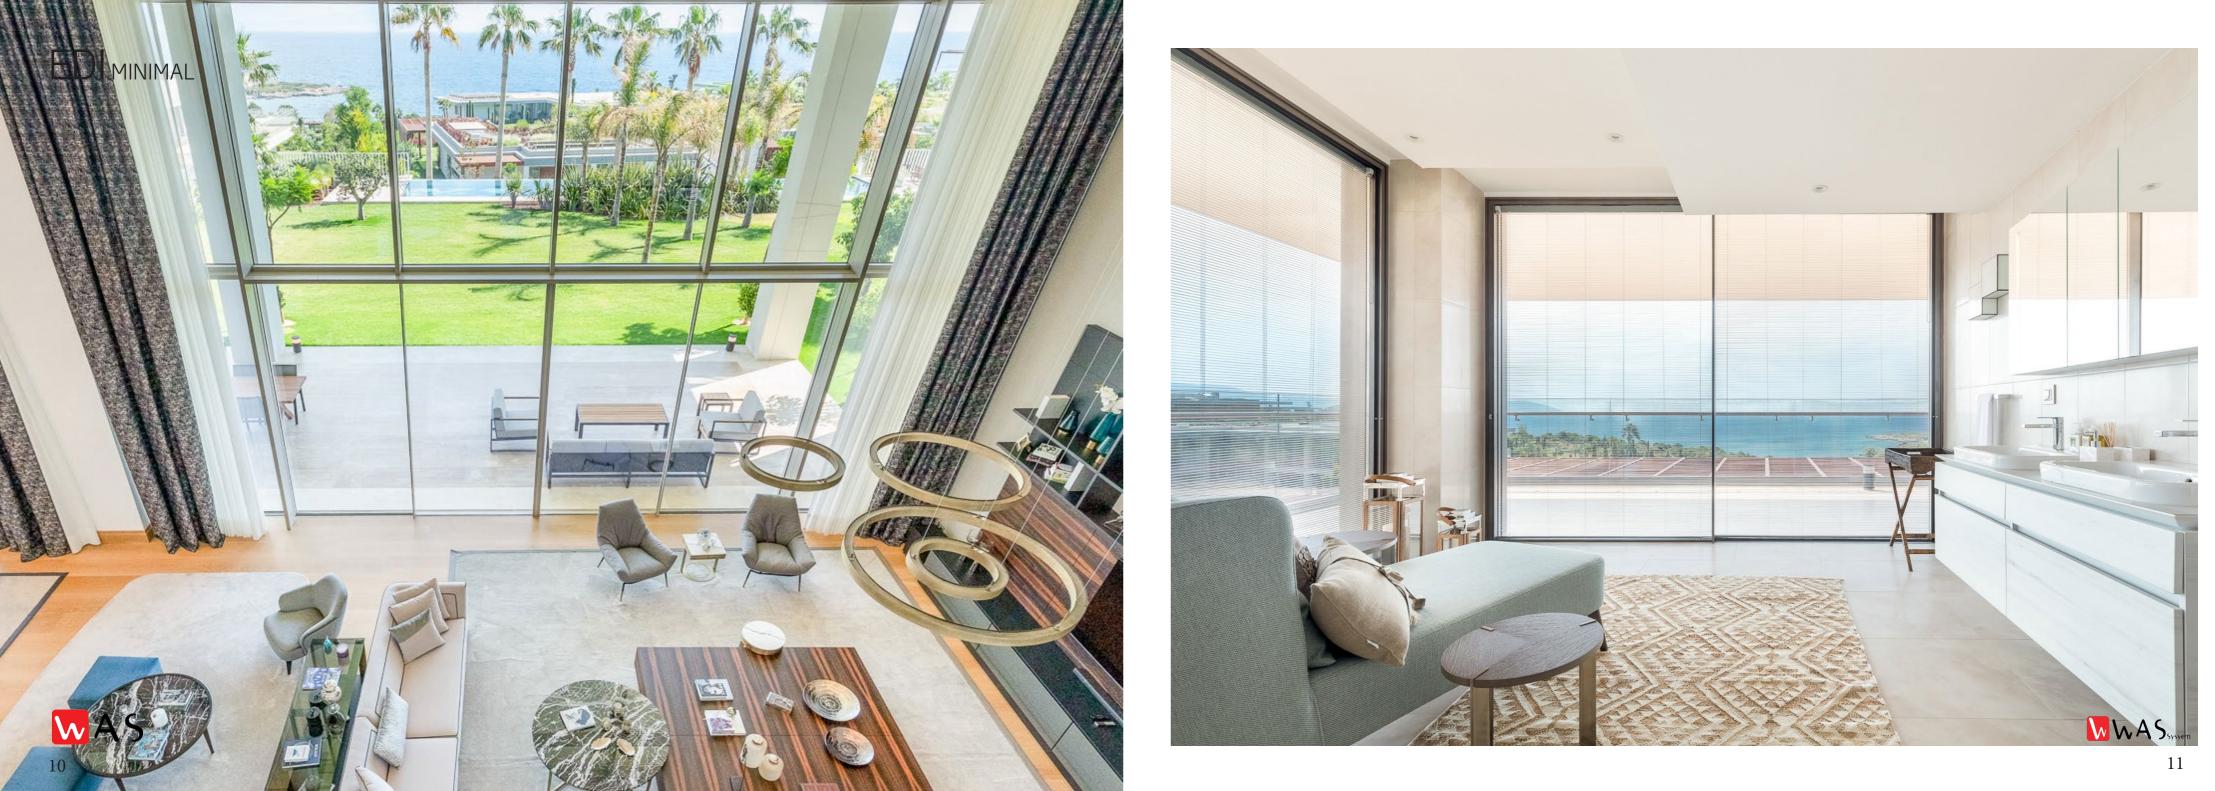

## EDI CLASSIC 30 MINIMAL SLIDING

- 18 mm VERTICAL SECTION
- 6.5 m2 SASH AREA
- 30 mm MAXIMUM GLAZING
- Insect Screen option
- Zero Treshold options
- Textured or satin paint

Edi Minimal is the thinnest section sliding system in the world with 18 mm middle vertical section.

It is designed to close magnificent spaces with increddible thin lines.

It provides a smooth water flow with the sill system that can be completely buried in the ground and the stainless steel water drainage system.

With the ball carrier system, the wings slide on the rails.

If you have a chance to create a parking area in your project, you can completely hide the sashes.

Today, it is one of the most important objects is window and door for modern houses.

# WAS EDI CLASSIC 30 MİNİMAL SLIDING DOOR

The meaining is bigger glass space and minimal sections with zero treshold. We love it also you love it!