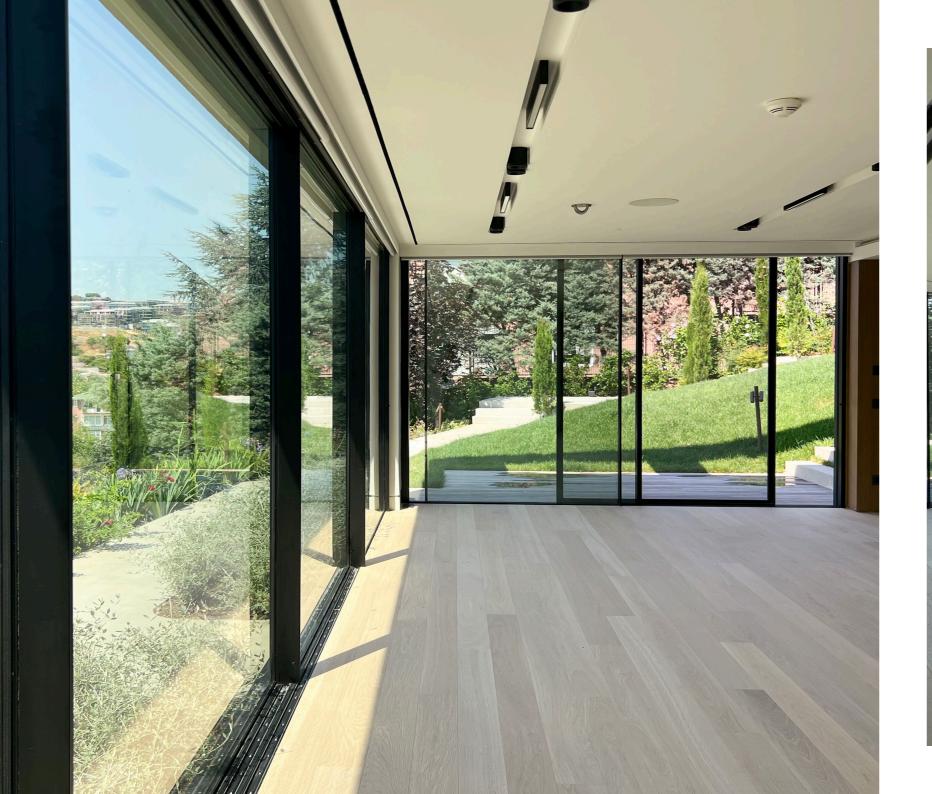

## EDI CLASSIC 30 MINIMAL SLIDING

- 18 mm VERTICAL SECTION
- 6.5 m2 SASH AREA
- 30 mm MAXIMUM GLAZING
- Insect Screen option
- Zero Treshold options
- Textured or satin paint

Edi Minimal is the thinnest section sliding system in the world with 18 mm middle vertical section.

It is designed to close magnificent spaces with increddible thin lines.

It provides a smooth water flow with the sill system that can be completely buried in the ground and the stainless steel water drainage system.

With the ball carrier system, the wings slide on the rails.

If you have a chance to create a parking area in your project, you can completely hide the sashes.

Today, it is one of the most important objects is window and door for modern houses.

# WAS EDI CLASSIC 30 MİNİMAL SLIDING DOOR

The meaining is bigger glass space and minimal sections with zero treshold. We love it also you love it!