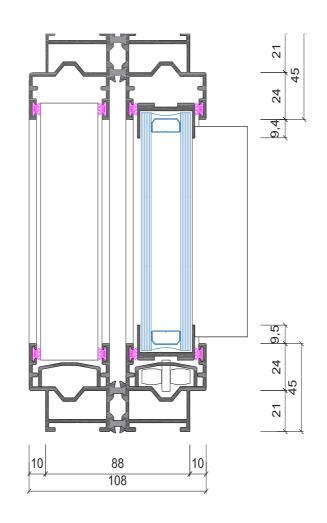

#### El M Sl - 18 - 6.2 - 30 - ins

## EDI CLASSIC 30 MINIMAL SLIDING

- 18 mm VERTICAL SECTION
- 6.5 m2 SASH AREA
- 30 mm MAXIMUM GLAZING
- Insect Screen option
- Zero Treshold options
- Textured or satin paint

Edi Minimal is the thinnest section sliding system in the world with 18 mm middle vertical section.

It is designed to close magnificent spaces with increddible thin lines.

It provides a smooth water flow with the sill system that can be completely buried in the ground and the stainless steel water drainage system.

# DETAILS & PERFORMANCE

Plan and section details metric system - mm.

CE Performance Report

Report No :20/0I-A013-B1 : PfB GmbH & Co. Prüfzentrum für Bauelemente KG AG Reporter

| Air Permeability | : 4      | EN 1026 - 600 PA |
|------------------|----------|------------------|
| Water tigtness   | :5A      | EN 1027 - 600 PA |
| Res. wind load   | : C3 /BS | EN12211          |