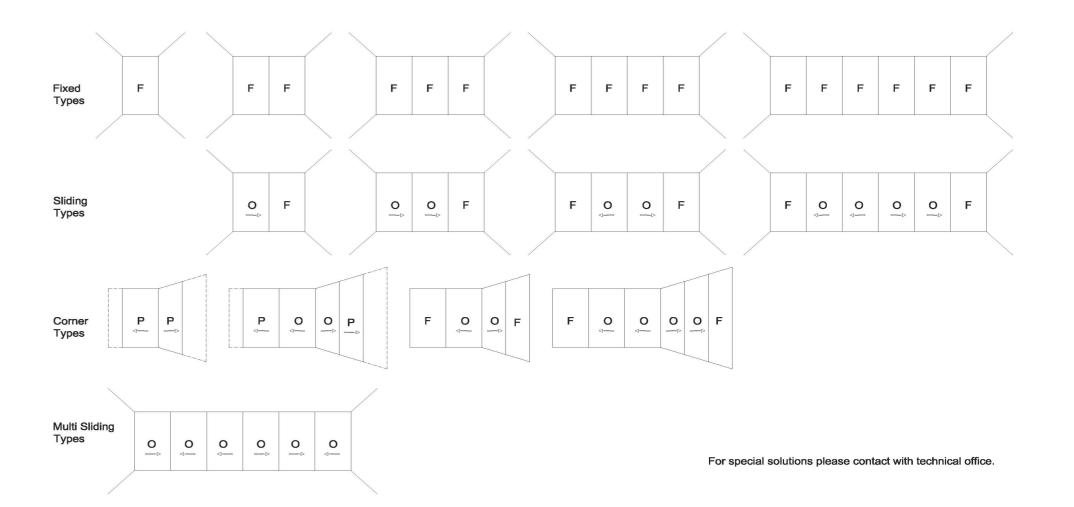

een option
- Zero Treshold options
- Textured or satin paint

Edi Minimal is the thinnest section sliding system in the world with 18 mm middle vertical section.

It is designed to close magnificent spaces with increddible thin lines.

It provides a smooth water flow with the sill system that can be completely buried in the ground and the stainless steel water drainage system.

With the ball carrier system, the wings slide on the rails.

If you have a chance to create a parking area in your project, you can completely hide the sashes.

Today, it is one of the most important objects is window and door for modern houses.



# WAS EDI CLASSIC 30 MİNİMAL SLIDING DOOR

The meaining is bigger glass space and minimal sections with zero treshold. We love it also you love it!





# OPENING TYPES





# DETAILS & PERFORMANCE

Plan and section details metric system - mm.

CE Performance Report

Report No :20/0I-A013-B1 : PfB GmbH & Co. Prüfzentrum für Bauelemente KG AG Reporter

| Air Permeability | : 4      | EN 1026 - 600 PA |
|------------------|----------|------------------|
| Water tigtness   | :5A      | EN 1027 - 600 PA |
| Res. wind load   | : C3 /BS | EN12211          |







### TRESHOLD TYPES

Different types of treshold



ZERO TRESHOLD İÇ-DIŞ HEMYÜZ ZEMİN

**INNER ZERO** İÇ HEMYÜZ ZEMİN DIŞ DÜŞÜK DÖŞEME

RAİSED FLOOR ZERO TRESHOLD RAİSED FLOOR ZENCE II DIŞ YÜKSELTİLMİŞ DÖŞEM























MARRIER MARRIER MARRIER MARRIER



























# EDIMINIMAL













**A S** \_48





WAS İnşaat Sanayi ve Ticaret A.Ş.

Cihangir Mah. Güvercin Cad. Baha İş M