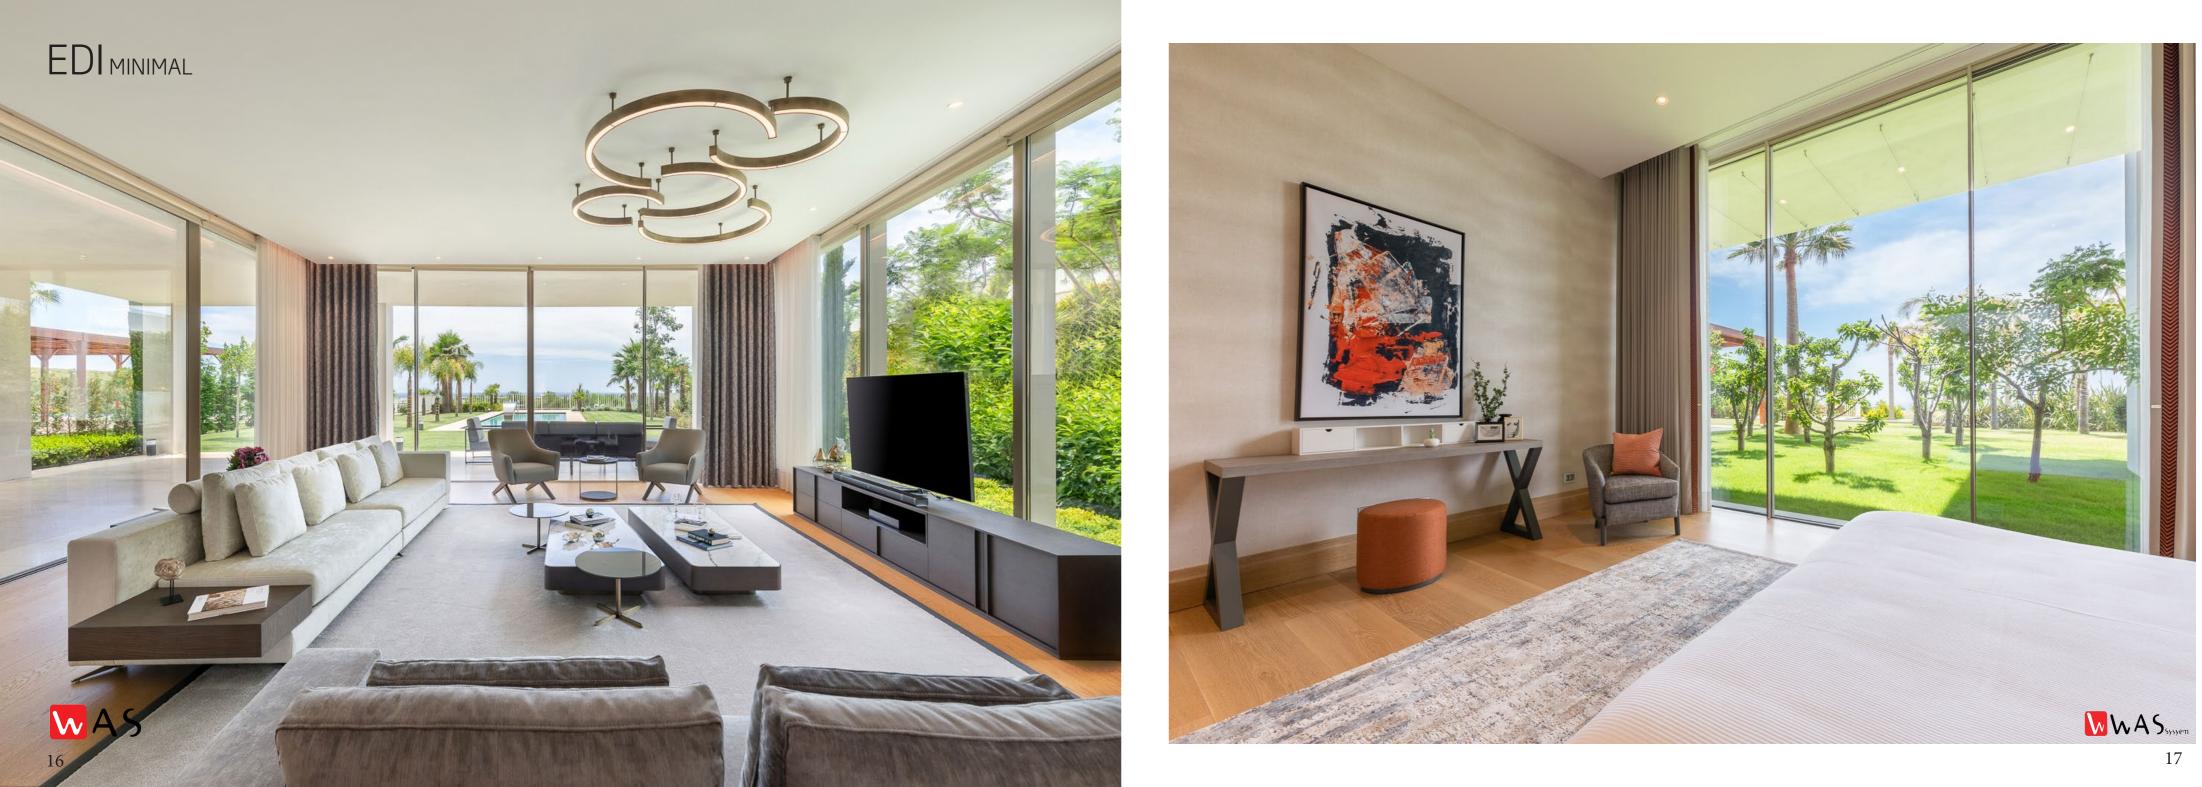

## EDI CLASSIC 30 MINIMAL SLIDING

- 18 mm VERTICAL SECTION
- 6.5 m2 SASH AREA
- 30 mm MAXIMUM GLAZING
- Insect Screen option
- Zero Treshold options
- Textured or satin paint

Edi Minimal is the thinnest section sliding system in the world with 18 mm middle vertical section.

It is designed to close magnificent spaces with increddible thin lines.

It provides a smooth water flow with the sill system that can be completely buried in the ground and the stainless steel water drainage system.

# WAS EDI CLASSIC 30 MİNİMAL SLIDING DOOR

The meaining is bigger glass space and minimal sections with zero treshold. We love it also you love it!