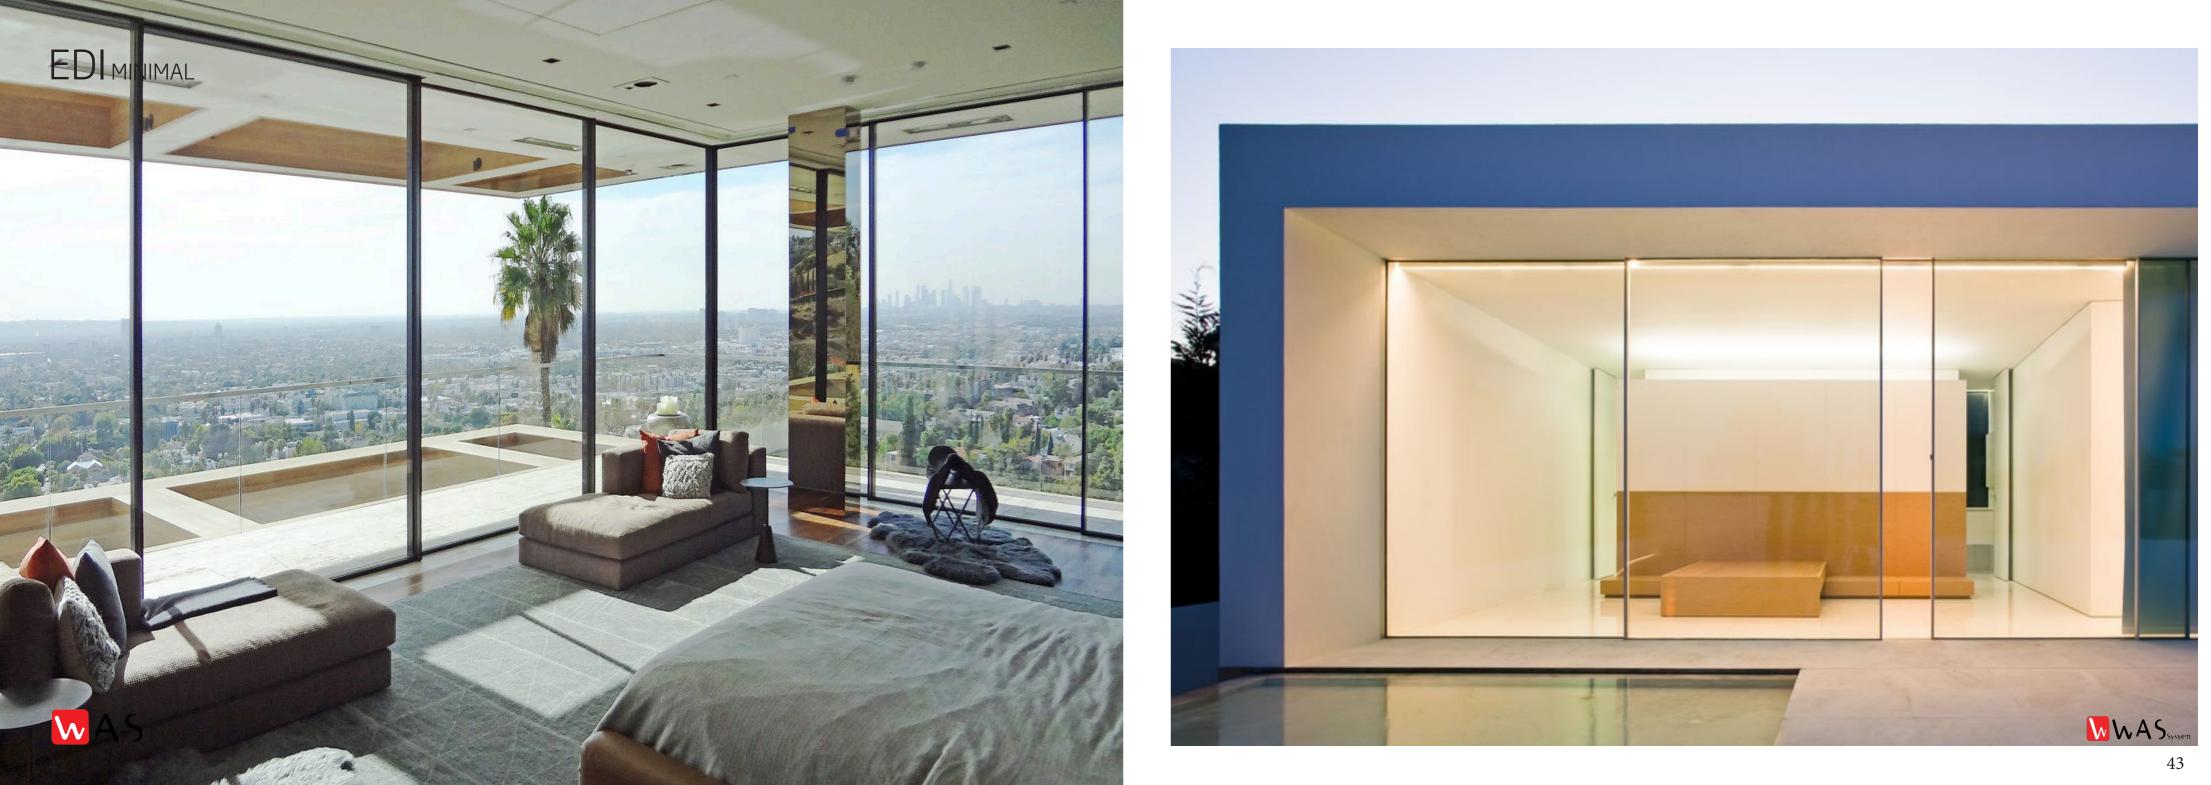

## EDI CLASSIC 30 MINIMAL SLIDING

- 18 mm VERTICAL SECTION
- 6.5 m2 SASH AREA
- 30 mm MAXIMUM GLAZING
- Insect Screen option
- Zero Treshold options
- Textured or satin paint

Edi Minimal is the thinnest section sliding system in the world with 18 mm middle vertical section.

It is designed to close magnificent spaces with increddible thin lines.

It provides a smooth water flow with the sill system that can be completely buried in the ground and the stainless steel water drainage system.

With the ball carrier system, the wings slide on the rails.

If you have a chance to create a parking area in your project, you can completely hide the sashes.

Today, it is one of the most important objects is window and door for modern houses.

# WAS EDI CLASSIC 30 MİNİMAL SLIDING DOOR

The meaining is bigger glass space and minimal sections with zero treshold. We love it also you love it!