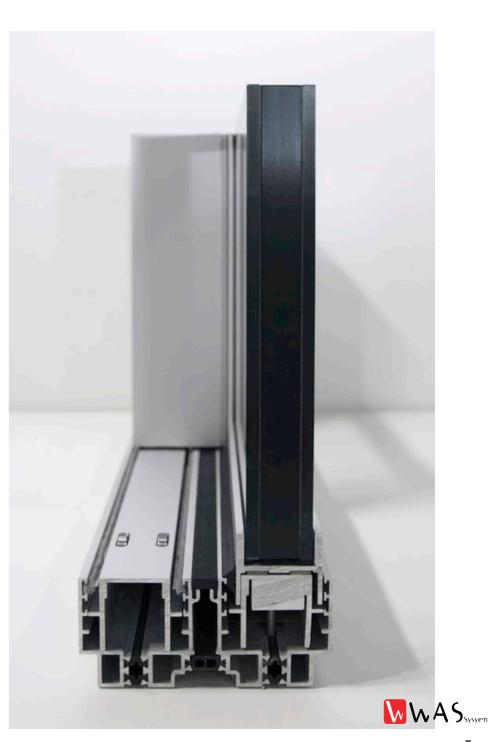

## EDI CLASSIC 30 MINIMAL SLIDING

- 18 mm VERTICAL SECTION
- 6.5 m2 SASH AREA
- 30 mm MAXIMUM GLAZING
- Insect Screen option
- Zero Treshold options
- Textured or satin paint

Edi Minimal is the thinnest section sliding system in the world with 18 mm middle vertical section.

It is designed to close magnificent spaces with increddible thin lines.

It provides a smooth water flow with the sill system that can be completely buried in the ground and the stainless steel water drainage system.

With the ball carrier system, the wings slide on the rails.

If you have a chance to create a parking area in your project, you can completely hide the sashes.

Today, it is one of the most important objects is window and door for modern houses.