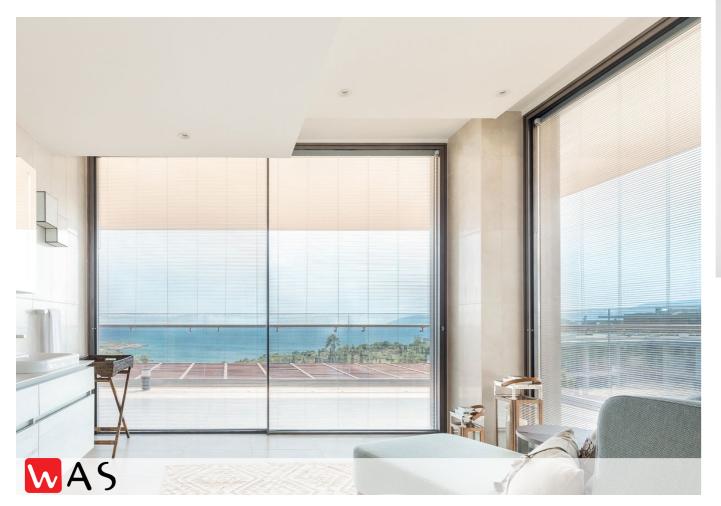

# WAS EDI CLASSIC 30 MİNİMAL SLIDING DOOR

The meaining is bigger glass space and minimal sections with zero treshold. We love it also you love it!