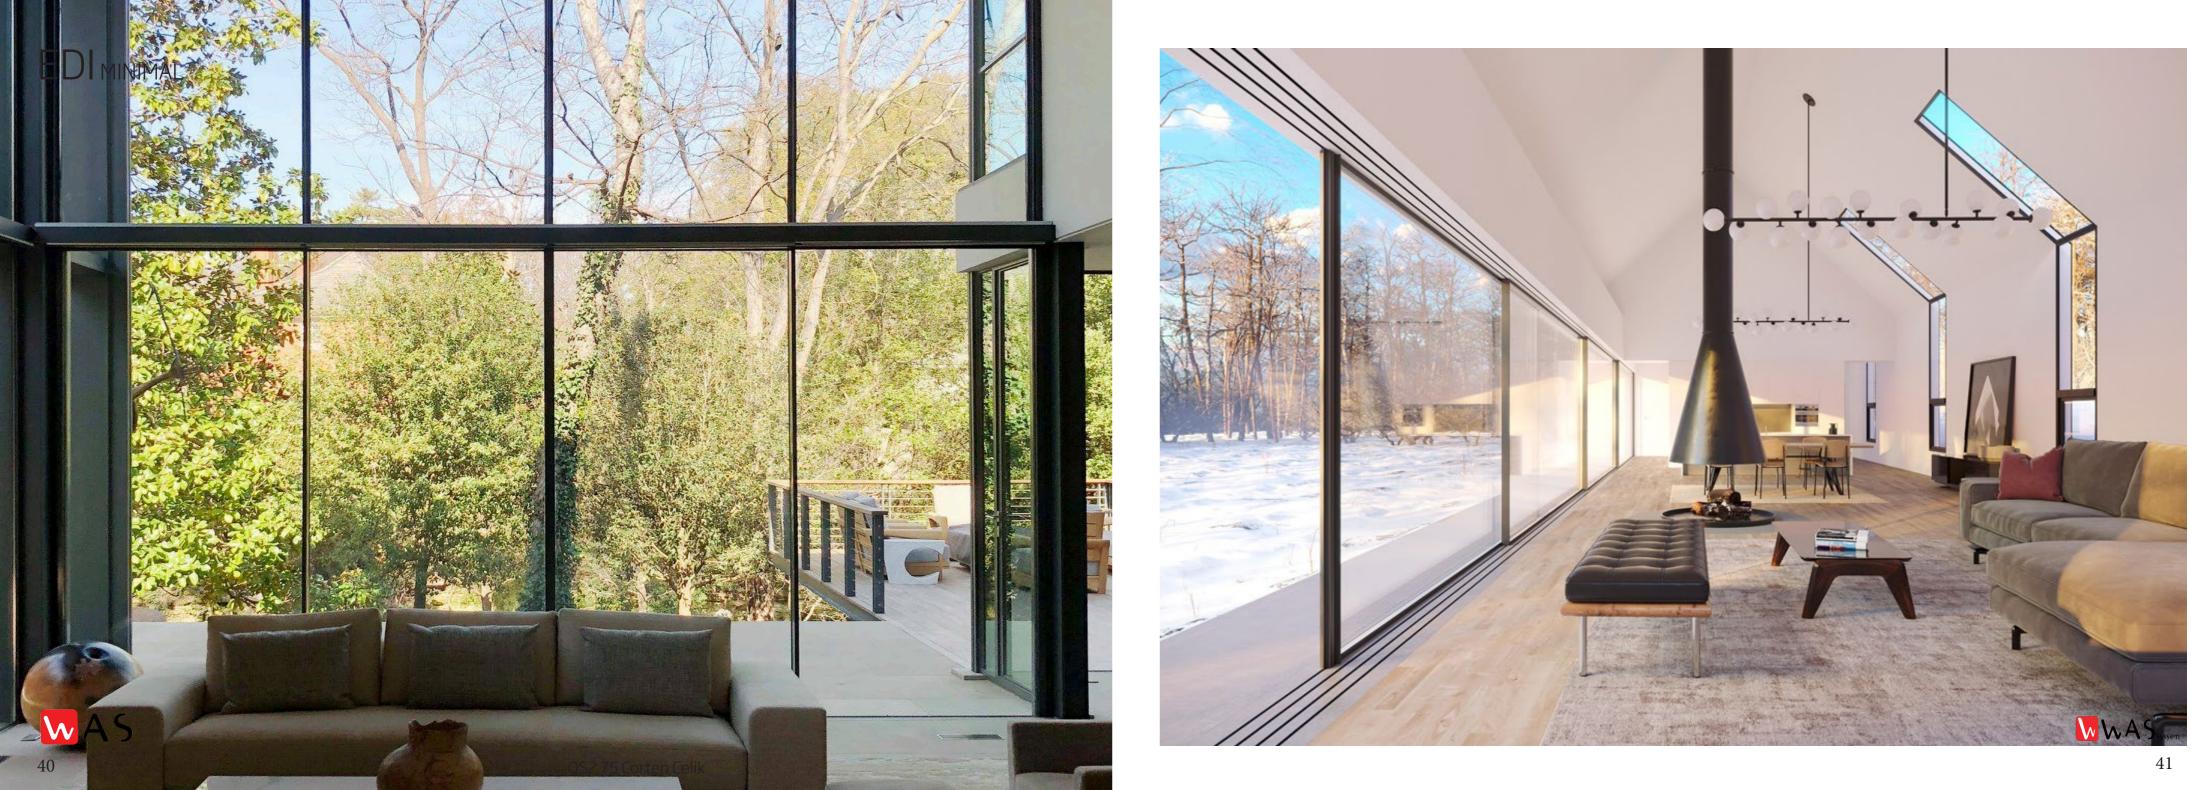

## EDI CLASSIC 30 MINIMAL SLIDING

- 18 mm VERTICAL SECTION
- 6.5 m2 SASH AREA
- 30 mm MAXIMUM GLAZING
- Insect Screen option
- Zero Treshold options
- Textured or satin paint

Edi Minimal is the thinnest section sliding system in the world with 18 mm middle vertical section.

It is designed to close magnificent spaces with increddible thin lines.

It provides a smooth water flow with the sill system that can be completely buried in the ground and the stainless steel water drainage system.

With the ball carrier system, the wings slide on the rails.

If you have a chance to create a parking area in your project, you can completely hide the sashes.

Today, it is one of the most important objects is window and door for modern houses.

# WAS EDI CLASSIC 30 MİNİMAL SLIDING DOOR

The meaining is bigger glass space and minimal sections with zero treshold. We love it also you love it!