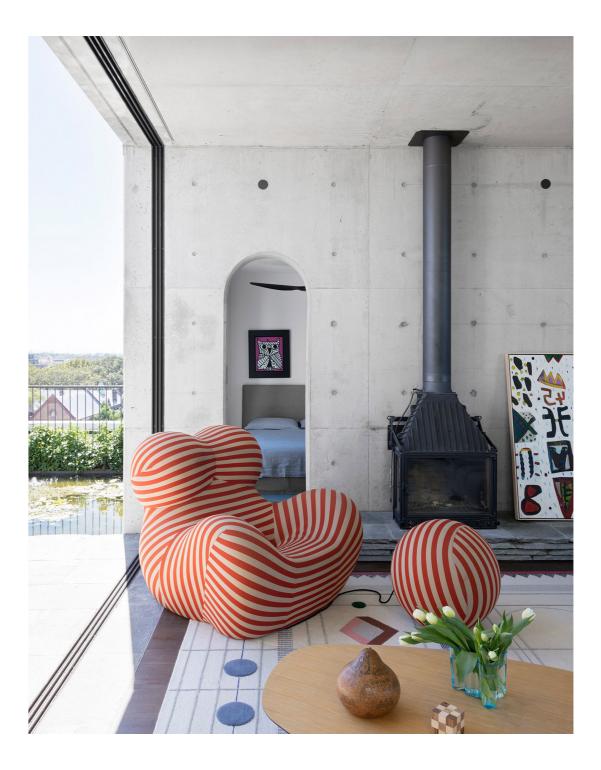

## EDI CLASSIC 30 MINIMAL SLIDING

- 18 mm VERTICAL SECTION
- 6.5 m2 SASH AREA
- 30 mm MAXIMUM GLAZING
- Insect Screen option
- Zero Treshold options
- Textured or satin paint

Edi Minimal is the thinnest section sliding system in the world with 18 mm middle vertical section.

It is designed to close magnificent spaces with increddible thin lines.

It provides a smooth water flow with the sill system that can be completely buried in the ground and the stainless steel water drainage system.

With the ball carrier system, the wings slide on the rails.

If you have a chance to create a parking area in your project, you can completely hide the sashes.

Today, it is one of the most important objects is window and door for modern houses.

# WAS EDI CLASSIC 30 MİNİMAL SLIDING DOOR

The meaining is bigger glass space and minimal sections with zero treshold. We love it also you love it!