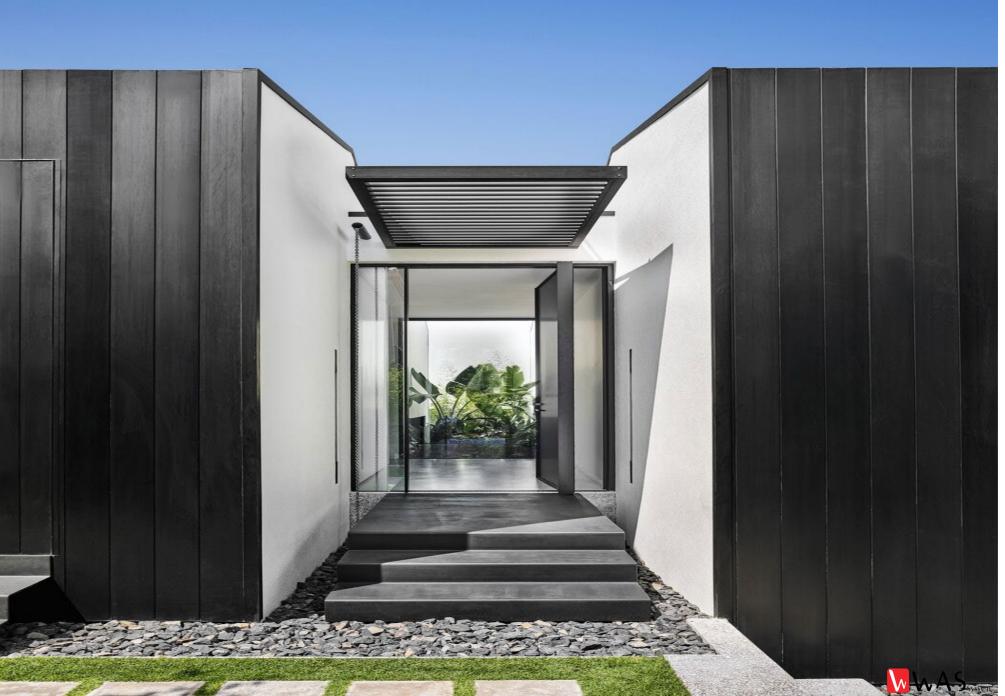

## EDI CLASSIC 30 MINIMAL SLIDING

- 18 mm VERTICAL SECTION
- 6.5 m2 SASH AREA
- 30 mm MAXIMUM GLAZING
- Insect Screen option
- Zero Treshold options
- Textured or satin paint

Edi Minimal is the thinnest section sliding system in the world with 18 mm middle vertical section.

It is designed to close magnificent spaces with increddible thin lines.

It provides a smooth water flow with the sill system that can be completely buried in the ground and the stainless steel water drainage system.

# WAS EDI CLASSIC 30 MİNİMAL SLIDING DOOR

The meaining is bigger glass space and minimal sections with zero treshold. We love it also you love it!