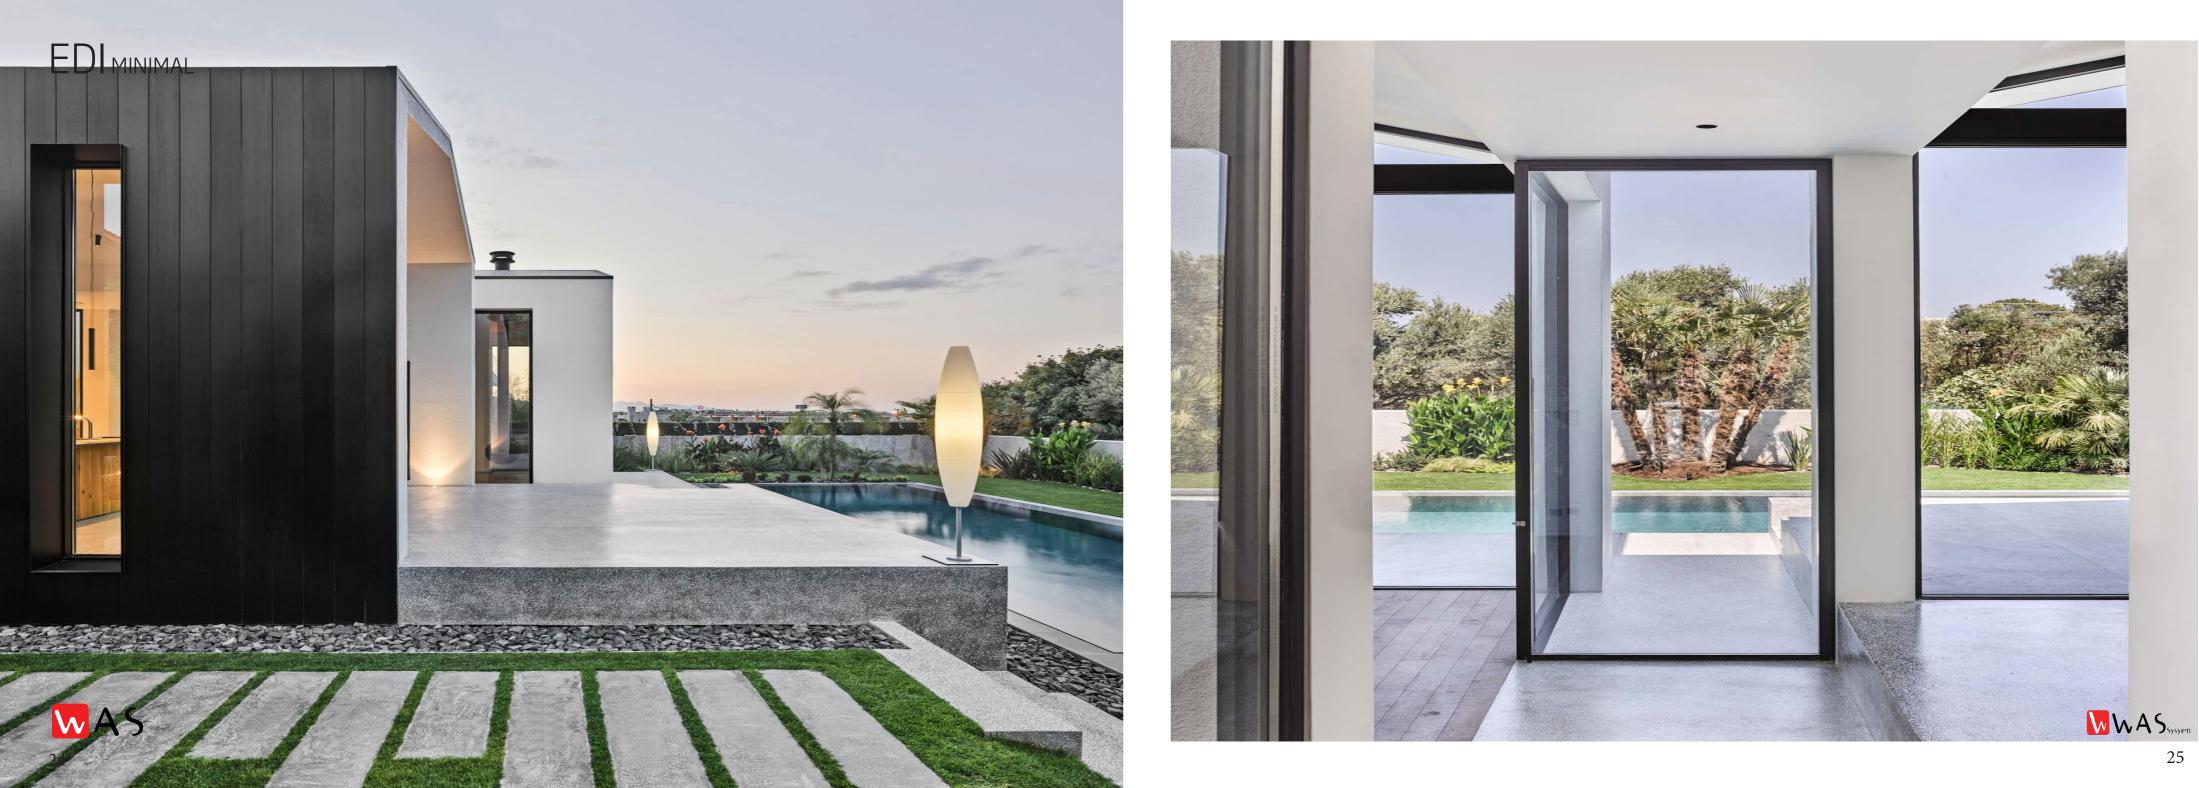

## EDI CLASSIC 30 MINIMAL SLIDING

- 18 mm VERTICAL SECTION
- 6.5 m2 SASH AREA
- 30 mm MAXIMUM GLAZING
- Insect Screen option
- Zero Treshold options
- Textured or satin paint

Edi Minimal is the thinnest section sliding system in the world with 18 mm middle vertical section.

It is designed to close magnificent spaces with increddible thin lines.

It provides a smooth water flow with the sill system that can be completely buried in the ground and the stainless steel water drainage system.

With the ball carrier system, the wings slide on the rails.

If you have a chance to create a parking area in your project, you can completely hide the sashes.

Today, it is one of the most important objects is window and door for modern houses.