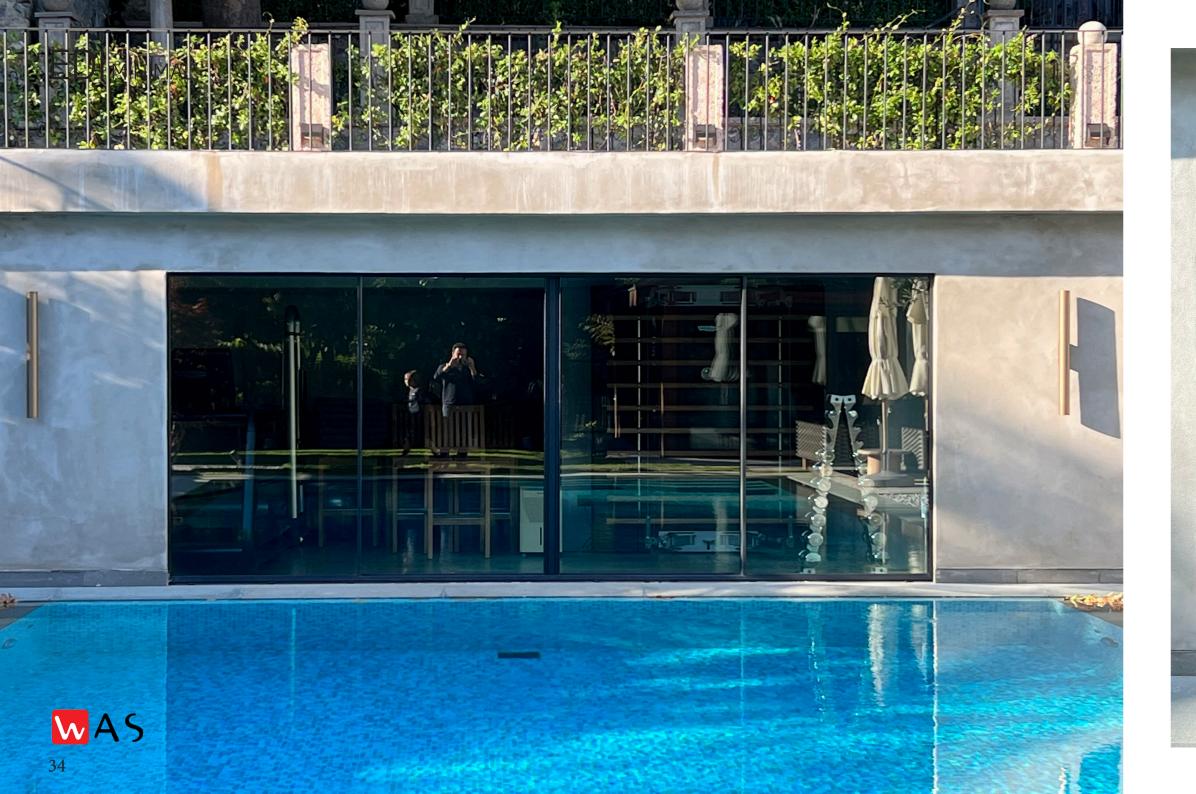

## EDI CLASSIC 30 MINIMAL SLIDING

- 18 mm VERTICAL SECTION
- 6.5 m2 SASH AREA
- 30 mm MAXIMUM GLAZING
- Insect Screen option
- Zero Treshold options
- Textured or satin paint

Edi Minimal is the thinnest section sliding system in the world with 18 mm middle vertical section.

It is designed to close magnificent spaces with increddible thin lines.

It provides a smooth water flow with the sill system that can be completely buried in the ground and the stainless steel water drainage system.

With the ball carrier system, the wings slide on the rails.

If you have a chance to create a parking area in your project, you can completely hide the sashes.

Today, it is one of the most important objects is window and door for modern houses.

# WAS EDI CLASSIC 30 MİNİMAL SLIDING DOOR

The meaining is bigger glass space and minimal sections with zero treshold. We love it also you love it!