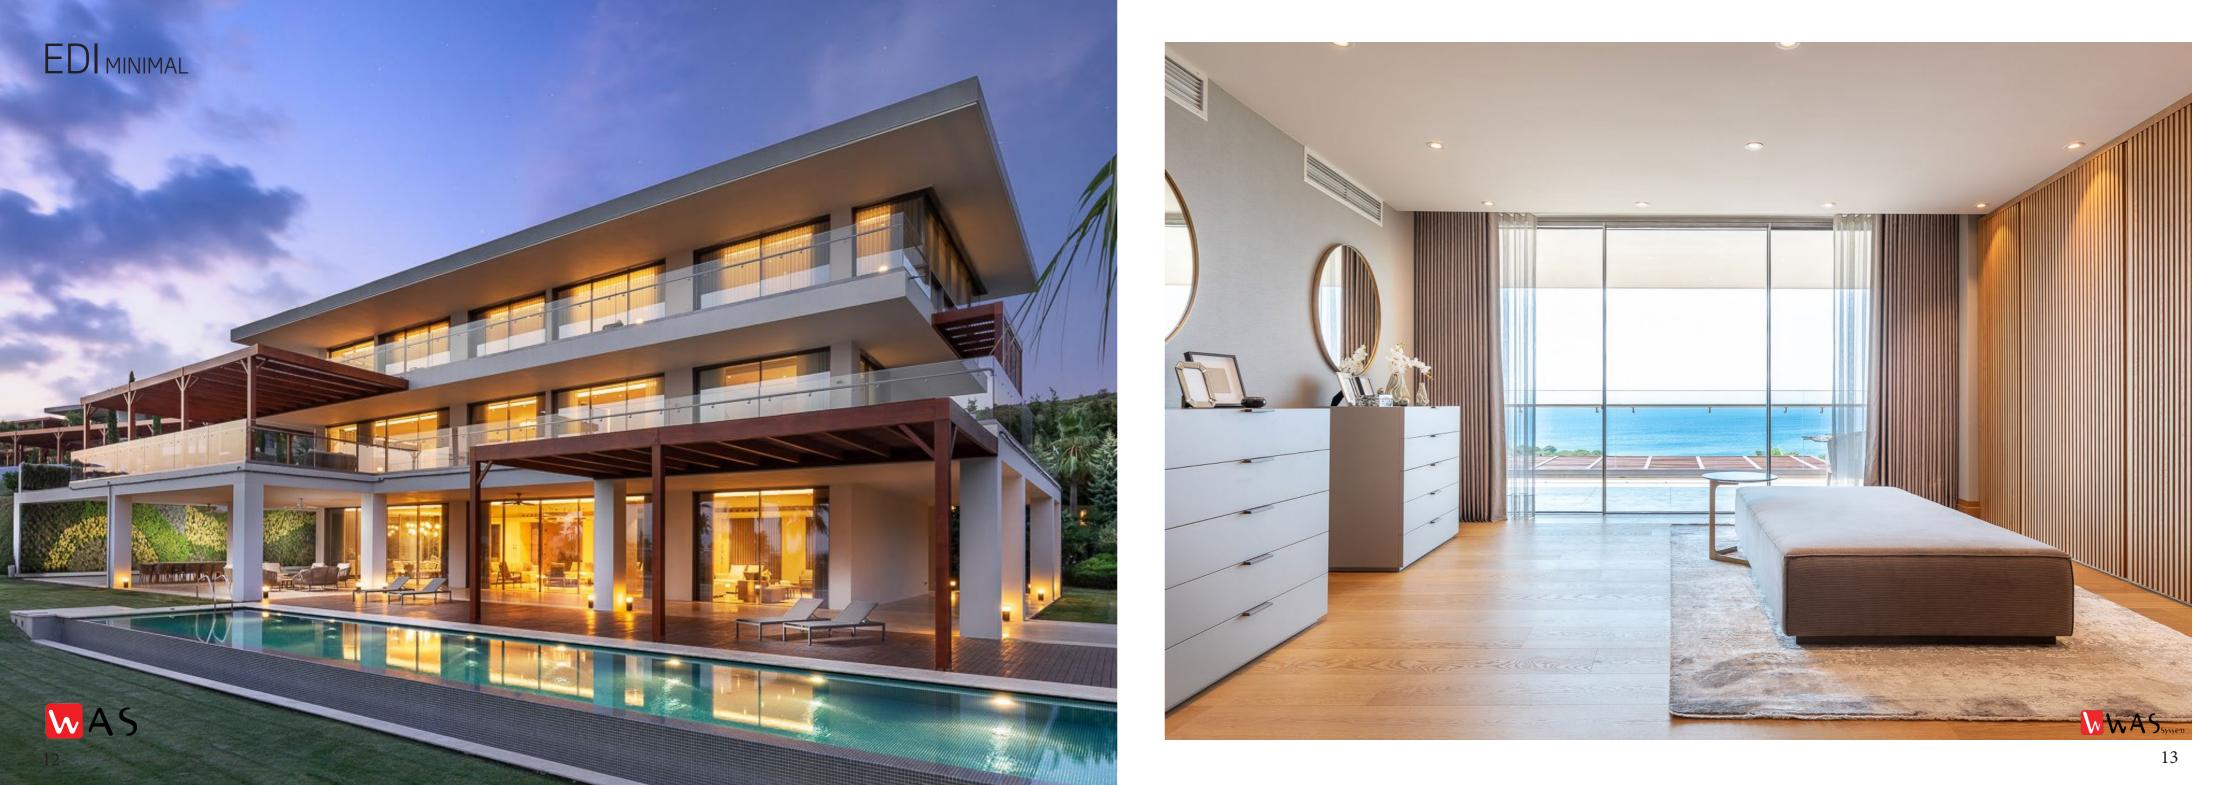

## EDI CLASSIC 30 MINIMAL SLIDING

- 18 mm VERTICAL SECTION
- 6.5 m2 SASH AREA
- 30 mm MAXIMUM GLAZING
- Insect Screen option
- Zero Treshold options
- Textured or satin paint

Edi Minimal is the thinnest section sliding system in the world with 18 mm middle vertical section.

It is designed to close magnificent spaces with increddible thin lines.

It provides a smooth water flow with the sill system that can be completely buried in the ground and the stainless steel water drainage system.

With the ball carrier system, the wings slide on the rails.

If you have a chance to create a parking area in your project, you can completely hide the sashes.

Today, it is one of the most important objects is window and door for modern houses.

# WAS EDI CLASSIC 30 MİNİMAL SLIDING DOOR

The meaining is bigger glass space and minimal sections with zero treshold. We love it also you love it!